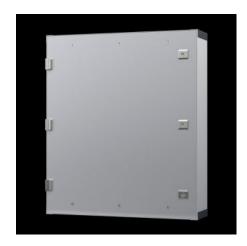

## CP 6380.000 - Optipanel

Aluminium enclosure, high thermal conductivity for optimum passive heat dissipation. For smaller panels and control solutions. Super-slimline design, needs hardly more space than the installed equipment itself.

#### **Features**

| Madal Na        | OD 6200 000                                                |
|-----------------|------------------------------------------------------------|
| Model No.       | CP 6380.000                                                |
| Design          | Support arm connection, rectangular 120 x 65 mm            |
| Benefits        | Aluminium enclosure, high thermal conductivity for optimum |
|                 | passive heat dissipation.                                  |
|                 | Low weight coupled with high stability                     |
|                 | Compatible with all Rittal stand and support arm systems   |
| Material        | Enclosure: Extruded aluminium section                      |
|                 | Corner pieces: Die-cast zinc                               |
|                 | Corner protectors: Plastic                                 |
| General colour  | Natural anodised                                           |
| Colour          | Enclosure: Natural anodised                                |
|                 | Corner pieces: RAL 7035                                    |
|                 | Corner protectors: similar to RAL 7024                     |
| Supply includes | Enclosure with hinged rear panel                           |
|                 | Seals                                                      |
| Dimensions      | Width: 526.6 mm                                            |
|                 | Height: 354.3 mm                                           |
|                 | Depth: 110 mm                                              |