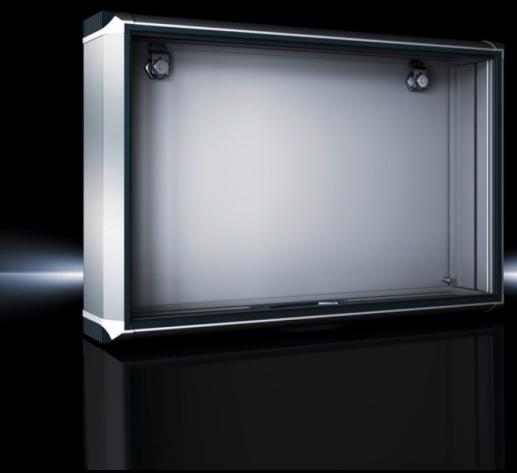

## CP 6380.000 - Optipanel

Aluminium enclosure, high thermal conductivity for optimum passive heat dissipation. For smaller panels and control solutions. Super-slimline design, needs hardly more space than the installed equipment itself.

#### **Features**

| Madal Na        | OD 6200 000                                                |
|-----------------|------------------------------------------------------------|
| Model No.       | CP 6380.000                                                |
| Design          | Support arm connection, rectangular 120 x 65 mm            |
| Benefits        | Aluminium enclosure, high thermal conductivity for optimum |
|                 | passive heat dissipation.                                  |
|                 | Low weight coupled with high stability                     |
|                 | Compatible with all Rittal stand and support arm systems   |
| Material        | Enclosure: Extruded aluminium section                      |
|                 | Corner pieces: Die-cast zinc                               |
|                 | Corner protectors: Plastic                                 |
| General colour  | Natural anodised                                           |
| Colour          | Enclosure: Natural anodised                                |
|                 | Corner pieces: RAL 7035                                    |
|                 | Corner protectors: similar to RAL 7024                     |
| Supply includes | Enclosure with hinged rear panel                           |
|                 | Seals                                                      |
| Dimensions      | Width: 526.6 mm                                            |
|                 | Height: 354.3 mm                                           |
|                 | Depth: 110 mm                                              |