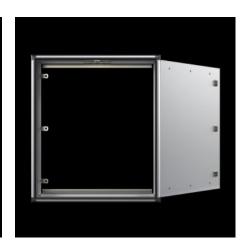

## CP 6380.000 - Optipanel

Aluminium enclosure, high thermal conductivity for optimum passive heat dissipation. For smaller panels and control solutions. Super-slimline design, needs hardly more space than the installed equipment itself.

#### **Features**

| Madal Na        | OD 6200 000                                                |
|-----------------|------------------------------------------------------------|
| Model No.       | CP 6380.000                                                |
| Design          | Support arm connection, rectangular 120 x 65 mm            |
| Benefits        | Aluminium enclosure, high thermal conductivity for optimum |
|                 | passive heat dissipation.                                  |
|                 | Low weight coupled with high stability                     |
|                 | Compatible with all Rittal stand and support arm systems   |
| Material        | Enclosure: Extruded aluminium section                      |
|                 | Corner pieces: Die-cast zinc                               |
|                 | Corner protectors: Plastic                                 |
| General colour  | Natural anodised                                           |
| Colour          | Enclosure: Natural anodised                                |
|                 | Corner pieces: RAL 7035                                    |
|                 | Corner protectors: similar to RAL 7024                     |
| Supply includes | Enclosure with hinged rear panel                           |
|                 | Seals                                                      |
| Dimensions      | Width: 526.6 mm                                            |
|                 | Height: 354.3 mm                                           |
|                 | Depth: 110 mm                                              |

### Features

| Installation depth                      | 100 mm                                                                                                                                                                                                                                      |
|-----------------------------------------|---------------------------------------------------------------------------------------------------------------------------------------------------------------------------------------------------------------------------------------------|
| IP protection category to IEC 60<br>529 | IP 65                                                                                                                                                                                                                                       |
| To fit front panel width                | 482.6 mm                                                                                                                                                                                                                                    |
| To fit front panel height               | 310.3 mm                                                                                                                                                                                                                                    |
| Design                                  | Servicing access from the rear                                                                                                                                                                                                              |
| Note                                    | The support arm connection may be swapped over by rotating the enclosure 3 mm double-bit lock insert may be exchanged for 41 mm lock inserts, plastic handles and T handles, type C Hinging of the rear panel on the longest enclosure side |
| Basic material                          | Aluminium                                                                                                                                                                                                                                   |
| Lock                                    | Lock version: Cam<br>Number of locks: 2<br>Lock insert: 3 mm double-bit                                                                                                                                                                     |
| Packs of                                | 1 pc(s).                                                                                                                                                                                                                                    |
| Net weight                              | 5.86                                                                                                                                                                                                                                        |
| Gross weight                            | 6.168                                                                                                                                                                                                                                       |
| Customs tariff number                   | 94032080                                                                                                                                                                                                                                    |
| EAN                                     | 4028177231627                                                                                                                                                                                                                               |
| ETIM 9                                  | EC002504                                                                                                                                                                                                                                    |
| ECLASS 8.0                              | 27180505                                                                                                                                                                                                                                    |
|                                         |                                                                                                                                                                                                                                             |