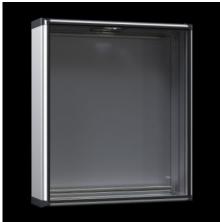

## CP 6380.000 - Optipanel

Aluminium enclosure, high thermal conductivity for optimum passive heat dissipation. For smaller panels and control solutions. Super-slimline design, needs hardly more space than the installed equipment itself.

#### **Features**

| Madal Na        | OD 6200 000                                                |
|-----------------|------------------------------------------------------------|
| Model No.       | CP 6380.000                                                |
| Design          | Support arm connection, rectangular 120 x 65 mm            |
| Benefits        | Aluminium enclosure, high thermal conductivity for optimum |
|                 | passive heat dissipation.                                  |
|                 | Low weight coupled with high stability                     |
|                 | Compatible with all Rittal stand and support arm systems   |
| Material        | Enclosure: Extruded aluminium section                      |
|                 | Corner pieces: Die-cast zinc                               |
|                 | Corner protectors: Plastic                                 |
| General colour  | Natural anodised                                           |
| Colour          | Enclosure: Natural anodised                                |
|                 | Corner pieces: RAL 7035                                    |
|                 | Corner protectors: similar to RAL 7024                     |
| Supply includes | Enclosure with hinged rear panel                           |
|                 | Seals                                                      |
| Dimensions      | Width: 526.6 mm                                            |
|                 | Height: 354.3 mm                                           |
|                 | Depth: 110 mm                                              |