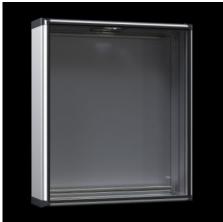

## CP 6380.020 - Optipanel

Aluminium enclosure, high thermal conductivity for optimum passive heat dissipation. For smaller panels and control solutions. Super-slimline design, needs hardly more space than the installed equipment itself.

#### **Features**

| Model No.       | CP 6380.020                                                |
|-----------------|------------------------------------------------------------|
| Design          | Support arm connection, rectangular 120 x 65 mm            |
| Benefits        | Aluminium enclosure, high thermal conductivity for optimum |
|                 | passive heat dissipation.                                  |
|                 | Low weight coupled with high stability                     |
|                 | Compatible with all Rittal stand and support arm systems   |
| Material        | Enclosure: Extruded aluminium section                      |
|                 | Corner pieces: Die-cast zinc                               |
|                 | Corner protectors: Plastic                                 |
| General colour  | Natural anodised                                           |
| Colour          | Enclosure: Natural anodised                                |
|                 | Corner pieces: RAL 7035                                    |
|                 | Corner protectors: similar to RAL 7024                     |
| Supply includes | Enclosure with hinged rear panel                           |
|                 | Seals                                                      |
| Dimensions      | Width: 474 mm                                              |
|                 | Height: 387 mm                                             |
|                 | Depth: 110 mm                                              |