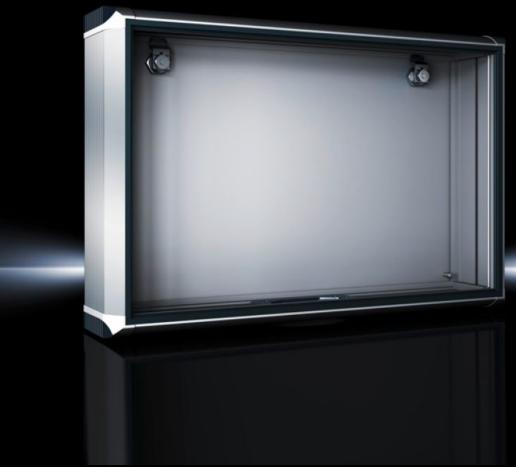

## CP 6380.020 - Optipanel

Aluminium enclosure, high thermal conductivity for optimum passive heat dissipation. For smaller panels and control solutions. Super-slimline design, needs hardly more space than the installed equipment itself.

#### **Features**

| Model No.       | CP 6380.020                                                |
|-----------------|------------------------------------------------------------|
| Design          | Support arm connection, rectangular 120 x 65 mm            |
| Benefits        | Aluminium enclosure, high thermal conductivity for optimum |
|                 | passive heat dissipation.                                  |
|                 | Low weight coupled with high stability                     |
|                 | Compatible with all Rittal stand and support arm systems   |
| Material        | Enclosure: Extruded aluminium section                      |
|                 | Corner pieces: Die-cast zinc                               |
|                 | Corner protectors: Plastic                                 |
| General colour  | Natural anodised                                           |
| Colour          | Enclosure: Natural anodised                                |
|                 | Corner pieces: RAL 7035                                    |
|                 | Corner protectors: similar to RAL 7024                     |
| Supply includes | Enclosure with hinged rear panel                           |
|                 | Seals                                                      |
| Dimensions      | Width: 474 mm                                              |
|                 | Height: 387 mm                                             |
|                 | Depth: 110 mm                                              |