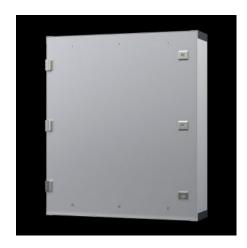

#### **Features**

| Model No.       | CP 6380.020                                                |
|-----------------|------------------------------------------------------------|
| Design          | Support arm connection, rectangular 120 x 65 mm            |
| Benefits        | Aluminium enclosure, high thermal conductivity for optimum |
|                 | passive heat dissipation.                                  |
|                 | Low weight coupled with high stability                     |
|                 | Compatible with all Rittal stand and support arm systems   |
| Material        | Enclosure: Extruded aluminium section                      |
|                 | Corner pieces: Die-cast zinc                               |
|                 | Corner protectors: Plastic                                 |
| General colour  | Natural anodised                                           |
| Colour          | Enclosure: Natural anodised                                |
|                 | Corner pieces: RAL 7035                                    |
|                 | Corner protectors: similar to RAL 7024                     |
| Supply includes | Enclosure with hinged rear panel                           |
|                 | Seals                                                      |
| Dimensions      | Width: 474 mm                                              |
|                 | Height: 387 mm                                             |
|                 | Depth: 110 mm                                              |

### Features

| Installation depth                      | 100 mm                                                                                                                                                                               |
|-----------------------------------------|--------------------------------------------------------------------------------------------------------------------------------------------------------------------------------------|
| IP protection category to IEC 60<br>529 | IP 65                                                                                                                                                                                |
| To fit front panel width                | 430 mm                                                                                                                                                                               |
| To fit front panel height               | 343 mm                                                                                                                                                                               |
| Design                                  | Servicing access from the rear                                                                                                                                                       |
| Note                                    | The support arm connection may be swapped over by rotating the enclosure  3 mm double-bit lock insert may be exchanged for 41 mm lock inserts, plastic handles and T handles, type C |
|                                         | Hinging of the rear panel on the longest enclosure side                                                                                                                              |
| Basic material                          | Aluminium                                                                                                                                                                            |
| Lock                                    | Lock version: Cam Number of locks: 2 Lock insert: 3 mm double-bit                                                                                                                    |
| Packs of                                | 1 pc(s).                                                                                                                                                                             |
| Net weight                              | 5.898                                                                                                                                                                                |
| Gross weight                            | 6.208                                                                                                                                                                                |
| EAN                                     | 4028177429079                                                                                                                                                                        |
| ETIM 9                                  | EC002504                                                                                                                                                                             |
| ECLASS 8.0                              | 27180505                                                                                                                                                                             |
|                                         |                                                                                                                                                                                      |