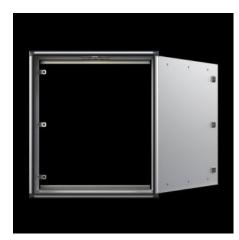

#### **Features**

| Model No.       | CP 6380.020                                                |
|-----------------|------------------------------------------------------------|
| Design          | Support arm connection, rectangular 120 x 65 mm            |
| Benefits        | Aluminium enclosure, high thermal conductivity for optimum |
|                 | passive heat dissipation.                                  |
|                 | Low weight coupled with high stability                     |
|                 | Compatible with all Rittal stand and support arm systems   |
| Material        | Enclosure: Extruded aluminium section                      |
|                 | Corner pieces: Die-cast zinc                               |
|                 | Corner protectors: Plastic                                 |
| General colour  | Natural anodised                                           |
| Colour          | Enclosure: Natural anodised                                |
|                 | Corner pieces: RAL 7035                                    |
|                 | Corner protectors: similar to RAL 7024                     |
| Supply includes | Enclosure with hinged rear panel                           |
|                 | Seals                                                      |
| Dimensions      | Width: 474 mm                                              |
|                 | Height: 387 mm                                             |
|                 | Depth: 110 mm                                              |

### Features

| Installation depth                      | 100 mm                                                                                                                                                                               |
|-----------------------------------------|--------------------------------------------------------------------------------------------------------------------------------------------------------------------------------------|
| IP protection category to IEC 60<br>529 | IP 65                                                                                                                                                                                |
| To fit front panel width                | 430 mm                                                                                                                                                                               |
| To fit front panel height               | 343 mm                                                                                                                                                                               |
| Design                                  | Servicing access from the rear                                                                                                                                                       |
| Note                                    | The support arm connection may be swapped over by rotating the enclosure  3 mm double-bit lock insert may be exchanged for 41 mm lock inserts, plastic handles and T handles, type C |
|                                         | Hinging of the rear panel on the longest enclosure side                                                                                                                              |
| Basic material                          | Aluminium                                                                                                                                                                            |
| Lock                                    | Lock version: Cam Number of locks: 2 Lock insert: 3 mm double-bit                                                                                                                    |
| Packs of                                | 1 pc(s).                                                                                                                                                                             |
| Net weight                              | 5.898                                                                                                                                                                                |
| Gross weight                            | 6.208                                                                                                                                                                                |
| EAN                                     | 4028177429079                                                                                                                                                                        |
| ETIM 9                                  | EC002504                                                                                                                                                                             |
| ECLASS 8.0                              | 27180505                                                                                                                                                                             |
|                                         |                                                                                                                                                                                      |