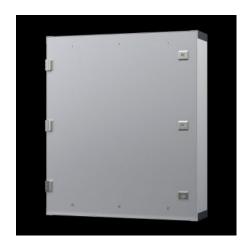

#### **Features**

| Model No.                            | CP 6380.050                                                |
|--------------------------------------|------------------------------------------------------------|
| Design                               | Support arm connection Ø 130 mm                            |
| Benefits                             | Aluminium enclosure, high thermal conductivity for optimum |
|                                      | passive heat dissipation.                                  |
|                                      | Low weight coupled with high stability                     |
|                                      | Compatible with all Rittal stand and support arm systems   |
| Material                             | Enclosure: Extruded aluminium section                      |
|                                      | Corner pieces: Die-cast zinc                               |
|                                      | Corner protectors: Plastic                                 |
| General colour                       | Natural anodised                                           |
| Colour                               | Enclosure: Natural anodised                                |
|                                      | Corner pieces: RAL 7035                                    |
|                                      | Corner protectors: similar to RAL 7024                     |
| Supply includes                      | Enclosure with hinged rear panel                           |
|                                      | Seals                                                      |
| IP protection category to IEC 60 529 | IP 65                                                      |
| Design                               | Servicing access from the rear                             |

#### **Features**

| Note           | The support arm connection may be swapped over by rotating the enclosure  3 mm double-bit lock insert may be exchanged for 41 mm lock inserts, plastic handles and T handles, type C  Hinging of the rear panel on the longest enclosure side |
|----------------|-----------------------------------------------------------------------------------------------------------------------------------------------------------------------------------------------------------------------------------------------|
| Basic material | Aluminium                                                                                                                                                                                                                                     |
| Lock           | Lock version: Cam<br>Number of locks: 2<br>Lock insert: 3 mm double-bit                                                                                                                                                                       |
| Packs of       | 1 pc(s).                                                                                                                                                                                                                                      |
| EAN            | 4028177494671                                                                                                                                                                                                                                 |
| ETIM 9         | EC002504                                                                                                                                                                                                                                      |
| ECLASS 8.0     | 27180505                                                                                                                                                                                                                                      |