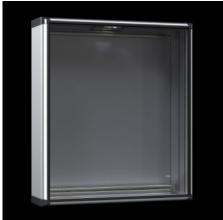

## CP 6380.050 - Optipanel

Aluminium enclosure, high thermal conductivity for optimum passive heat dissipation. For smaller panels and control solutions. Super-slimline design, needs hardly more space than the installed equipment itself.

#### **Features**

| Model No.                            | CP 6380.050                                                |
|--------------------------------------|------------------------------------------------------------|
| Design                               | Support arm connection Ø 130 mm                            |
| Benefits                             | Aluminium enclosure, high thermal conductivity for optimum |
|                                      | passive heat dissipation.                                  |
|                                      | Low weight coupled with high stability                     |
|                                      | Compatible with all Rittal stand and support arm systems   |
| Material                             | Enclosure: Extruded aluminium section                      |
|                                      | Corner pieces: Die-cast zinc                               |
|                                      | Corner protectors: Plastic                                 |
| General colour                       | Natural anodised                                           |
| Colour                               | Enclosure: Natural anodised                                |
|                                      | Corner pieces: RAL 7035                                    |
|                                      | Corner protectors: similar to RAL 7024                     |
| Supply includes                      | Enclosure with hinged rear panel                           |
|                                      | Seals                                                      |
| IP protection category to IEC 60 529 | IP 65                                                      |
| Design                               | Servicing access from the rear                             |