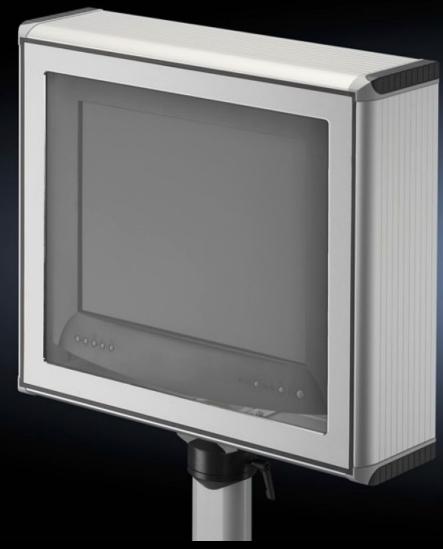

## CP 6380.050 - Optipanel

Aluminium enclosure, high thermal conductivity for optimum passive heat dissipation. For smaller panels and control solutions. Super-slimline design, needs hardly more space than the installed equipment itself.

#### **Features**

| Model No.                            | CP 6380.050                                                |
|--------------------------------------|------------------------------------------------------------|
| Design                               | Support arm connection Ø 130 mm                            |
| Benefits                             | Aluminium enclosure, high thermal conductivity for optimum |
|                                      | passive heat dissipation.                                  |
|                                      | Low weight coupled with high stability                     |
|                                      | Compatible with all Rittal stand and support arm systems   |
| Material                             | Enclosure: Extruded aluminium section                      |
|                                      | Corner pieces: Die-cast zinc                               |
|                                      | Corner protectors: Plastic                                 |
| General colour                       | Natural anodised                                           |
| Colour                               | Enclosure: Natural anodised                                |
|                                      | Corner pieces: RAL 7035                                    |
|                                      | Corner protectors: similar to RAL 7024                     |
| Supply includes                      | Enclosure with hinged rear panel                           |
|                                      | Seals                                                      |
| IP protection category to IEC 60 529 | IP 65                                                      |
| Design                               | Servicing access from the rear                             |