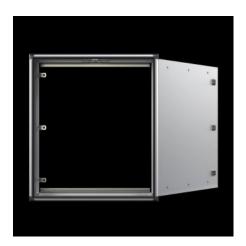

#### **Features**

| Model No.                            | CP 6380.050                                                |
|--------------------------------------|------------------------------------------------------------|
| Design                               | Support arm connection Ø 130 mm                            |
| Benefits                             | Aluminium enclosure, high thermal conductivity for optimum |
|                                      | passive heat dissipation.                                  |
|                                      | Low weight coupled with high stability                     |
|                                      | Compatible with all Rittal stand and support arm systems   |
| Material                             | Enclosure: Extruded aluminium section                      |
|                                      | Corner pieces: Die-cast zinc                               |
|                                      | Corner protectors: Plastic                                 |
| General colour                       | Natural anodised                                           |
| Colour                               | Enclosure: Natural anodised                                |
|                                      | Corner pieces: RAL 7035                                    |
|                                      | Corner protectors: similar to RAL 7024                     |
| Supply includes                      | Enclosure with hinged rear panel                           |
|                                      | Seals                                                      |
| IP protection category to IEC 60 529 | IP 65                                                      |
| Design                               | Servicing access from the rear                             |

#### **Features**

| Note           | The support arm connection may be swapped over by rotating the enclosure  3 mm double-bit lock insert may be exchanged for 41 mm lock inserts, plastic handles and T handles, type C  Hinging of the rear panel on the longest enclosure side |
|----------------|-----------------------------------------------------------------------------------------------------------------------------------------------------------------------------------------------------------------------------------------------|
| Basic material | Aluminium                                                                                                                                                                                                                                     |
| Lock           | Lock version: Cam<br>Number of locks: 2<br>Lock insert: 3 mm double-bit                                                                                                                                                                       |
| Packs of       | 1 pc(s).                                                                                                                                                                                                                                      |
| EAN            | 4028177494671                                                                                                                                                                                                                                 |
| ETIM 9         | EC002504                                                                                                                                                                                                                                      |
| ECLASS 8.0     | 27180505                                                                                                                                                                                                                                      |