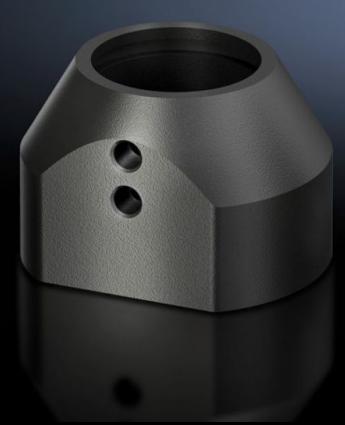

# CP 6501.070 - Attachment CP 40, steel for support arm connection 90 x 71 mm

For rigid fastening of the enclosure to the support arm system 40.

#### **Features**

| Model No.             | CP 6501.070    |
|-----------------------|----------------|
| Material              | Cast aluminium |
| Surface finish        | Textured paint |
| Colour                | RAL 7024       |
| Rifid y/n             | Yes            |
| Packs of              | 1 pc(s).       |
| Net weight            | 0.9            |
| Gross weight          | 0.952          |
| Customs tariff number | 79070000       |
| EAN                   | 4028177262935  |
| ETIM 9                | EC000882       |
| ECLASS 8.0            | 27400556       |