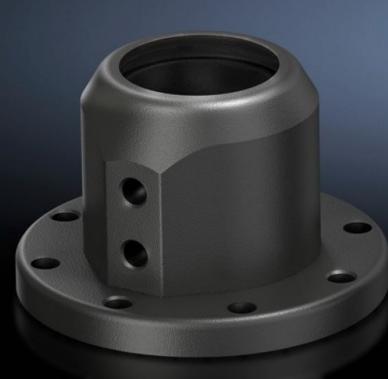

### CP 6501.110 - Wall/base mounting bracket, CP 40, steel

For rigid attachment of the support arm system to vertical or horizontal surfaces.

#### Features

| Model No.             | CP 6501.110    |
|-----------------------|----------------|
| Material              | Cast aluminium |
| Surface finish        | Textured paint |
| Colour                | RAL 7024       |
| Rifid y/n             | Yes            |
| Packs of              | 1 pc(s).       |
| Net weight            | 0.56           |
| Gross weight          | 0.68           |
| Customs tariff number | 73182900       |
| EAN                   | 4028177263314  |
| ETIM 9                | EC000882       |
| ECLASS 8.0            | 27400556       |
|                       |                |