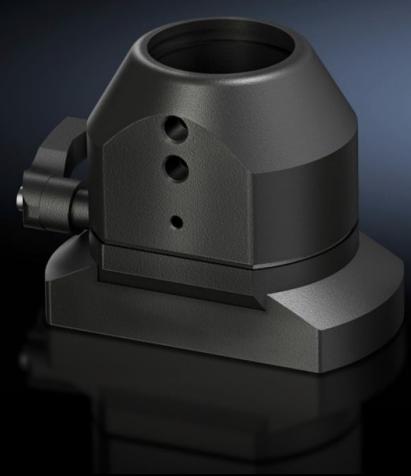

# CP 6501.130 - Coupling CP 40, steel for support arm connection 120 x 65 mm

For swivel mounting of the enclosure on the vertical section of the support arm system 40.

#### **Features**

| CP 6501.130                                |
|--------------------------------------------|
| Cast aluminium                             |
| Textured paint                             |
| RAL 7024                                   |
| Yes                                        |
| approx. 305°, lockable via clamping levers |
| 1 pc(s).                                   |
| 1.59                                       |
| 1.603                                      |
| 79070000                                   |
| 4028177436053                              |
| EC000882                                   |
| 27400556                                   |
|                                            |