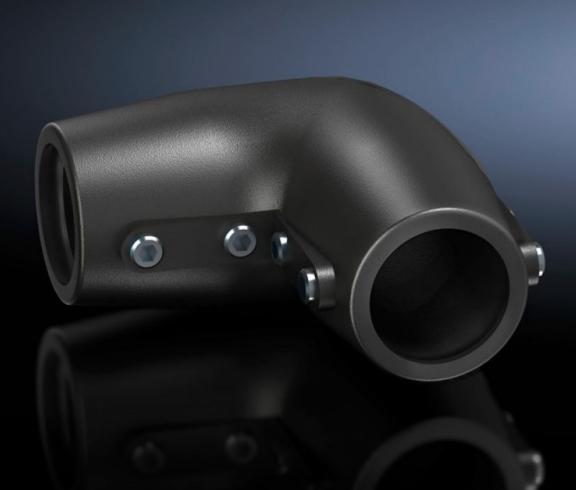

## CP 6501.140 - Angle piece 90° CP 40, steel

For connecting horizontal and vertical support arm components.

## Features

| Model No.             | CP 6501.140    |
|-----------------------|----------------|
| Material              | Cast aluminium |
| Surface finish        | Textured paint |
| Colour                | RAL 7024       |
| Rifid y/n             | Yes            |
| Packs of              | 1 pc(s).       |
| Net weight            | 0.92           |
| Gross weight          | 1.12           |
| Customs tariff number | 73269098       |
| EAN                   | 4028177436060  |
| ETIM 9                | EC000882       |
| ECLASS 8.0            | 27400556       |
|                       |                |