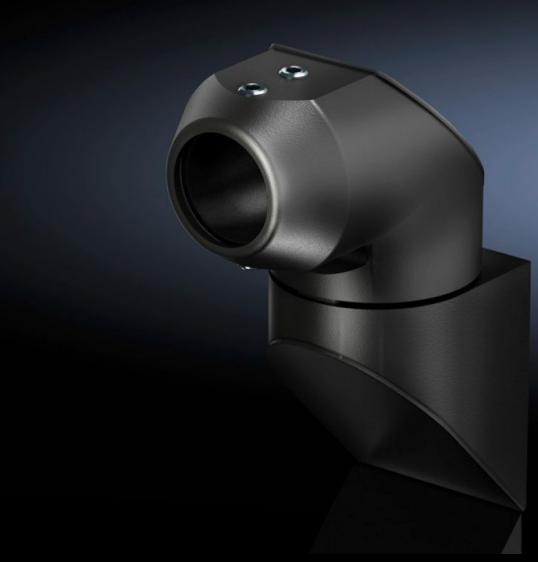

# CP 6501.150 Wall-mounted hinge CP, 40, steel

State: 10/09/2025 (Source: rittal.com/au-en)

## CP 6501.150 - Wall-mounted hinge CP, 40, steel

For swivel mounting of the support arm on vertical surfaces.

#### **Features**

| CP 6501.150                                                 |
|-------------------------------------------------------------|
| Cast aluminium                                              |
| Textured paint                                              |
| RAL 7024                                                    |
| Yes                                                         |
| approx. 330°, provided the top joint is able to move freely |
| 1 pc(s).                                                    |
| 2.119                                                       |
| 2.128                                                       |
| 76169990                                                    |
| 4028177436077                                               |
| EC000882                                                    |
| 27400556                                                    |
|                                                             |