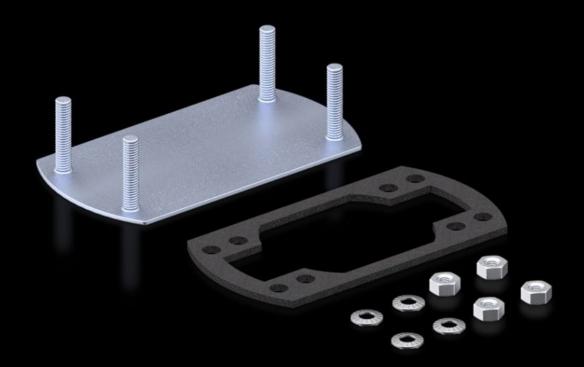

## CP 6505.100 - Cover plate for support arm connection

Cover plates for round and rectangular support arm connections.

## **Features**

| Model No.                     | CP 6505.100                                                                                                                                                                          |
|-------------------------------|--------------------------------------------------------------------------------------------------------------------------------------------------------------------------------------|
| Product description           | For secure sealing of an unrequired support arm connection in the enclosure                                                                                                          |
| Material                      | Sheet steel                                                                                                                                                                          |
| Surface finish                | Zinc plated, passivated                                                                                                                                                              |
| Supply includes               | Seal and assembly parts                                                                                                                                                              |
| To fit support arm connection | rectangular 120 x 65 mm                                                                                                                                                              |
| Note                          | If there are already 2 support arm cut-outs provided with the Comfort Panel, Optipanel and Compact Panel command panels, a cover plate is included with the supply of the enclosure. |
| Packs of                      | 1 pc(s).                                                                                                                                                                             |
| Net weight                    | 0.11                                                                                                                                                                                 |
| Gross weight                  | 0.129                                                                                                                                                                                |
| PCF per pack (cradle-to-gate) | 0.5 kg CO2 eq (Cat B)                                                                                                                                                                |
| Note on PCF category          | Category B: PCF value (cradle-to-gate) based on the product weight approximately calculated and self-declared                                                                        |
| Customs tariff number         | 73269098                                                                                                                                                                             |
| EAN                           | 4028177237704                                                                                                                                                                        |
| ETIM 9                        | EC000456                                                                                                                                                                             |
| ECLASS 8.0                    | 27189263                                                                                                                                                                             |