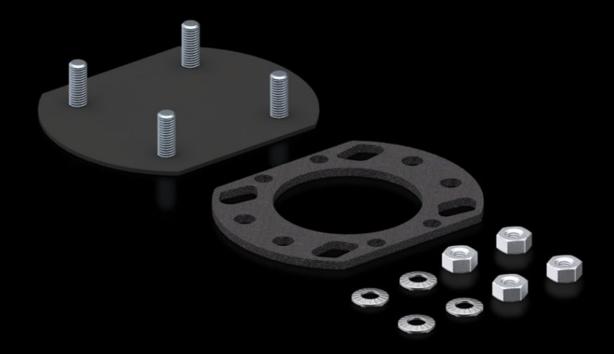

## CP 6505.200 - Cover plate for support arm connection

Cover plates for round and rectangular support arm connections.

## **Features**

| Model No.                     | CP 6505.200                                                                                                                                                                          |
|-------------------------------|--------------------------------------------------------------------------------------------------------------------------------------------------------------------------------------|
| Product description           | For secure sealing of an unrequired support arm connection in the enclosure                                                                                                          |
| Material                      | Sheet steel                                                                                                                                                                          |
| Surface finish                | Spray-finished                                                                                                                                                                       |
| Colour                        | RAL 7024                                                                                                                                                                             |
| Supply includes               | Seal and assembly parts                                                                                                                                                              |
| To fit support arm connection | rectangular 90 x 71 mm                                                                                                                                                               |
| Note                          | If there are already 2 support arm cut-outs provided with the Comfort Panel, Optipanel and Compact Panel command panels, a cover plate is included with the supply of the enclosure. |
| Packs of                      | 1 pc(s).                                                                                                                                                                             |
| Net weight                    | 0.1                                                                                                                                                                                  |
| Gross weight                  | 0.101                                                                                                                                                                                |
| PCF per pack (cradle-to-gate) | 0.5 kg CO2 eq (Cat B)                                                                                                                                                                |
| Note on PCF category          | Category B: PCF value (cradle-to-gate) based on the product weight, approximately calculated and self-declared                                                                       |
| Customs tariff number         | 73269098                                                                                                                                                                             |
| EAN                           | 4028177389823                                                                                                                                                                        |
| ETIM 9                        | EC000456                                                                                                                                                                             |
| ECLASS 8.0                    | 27189263                                                                                                                                                                             |