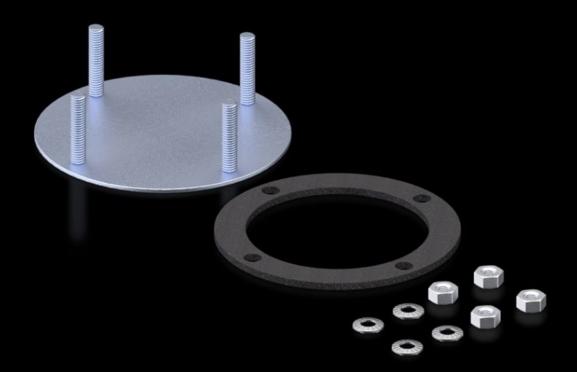

## CP 6505.500 - Cover plate for support arm connection

Cover plates for round and rectangular support arm connections.

## Features

| Model No.                     | CP 6505.500                                                                                                                                                                                |
|-------------------------------|--------------------------------------------------------------------------------------------------------------------------------------------------------------------------------------------|
| Product description           | For secure sealing of an unrequired support arm connection in the enclosure                                                                                                                |
| Material                      | Sheet steel                                                                                                                                                                                |
| Surface finish                | Zinc plated, passivated                                                                                                                                                                    |
| Supply includes               | Seal and assembly parts                                                                                                                                                                    |
| To fit support arm connection | Ø 130 mm                                                                                                                                                                                   |
| Note                          | If there are already 2 support arm cut-outs provided with the<br>Comfort Panel, Optipanel and Compact Panel command panels, a<br>cover plate is included with the supply of the enclosure. |
| Packs of                      | 1 pc(s).                                                                                                                                                                                   |
| Net weight                    | 0.13                                                                                                                                                                                       |
| Gross weight                  | 0.133                                                                                                                                                                                      |
| PCF per pack (cradle-to-gate) | 0.5 kg CO2 eq (Cat B)                                                                                                                                                                      |
| Note on PCF category          | Category B: PCF value (cradle-to-gate) based on the product weight, approximately calculated and self-declared                                                                             |
| Customs tariff number         | 73269098                                                                                                                                                                                   |
| EAN                           | 4028177205895                                                                                                                                                                              |
| ETIM 9                        | EC000456                                                                                                                                                                                   |
| ECLASS 8.0                    | 27189263                                                                                                                                                                                   |
|                               |                                                                                                                                                                                            |