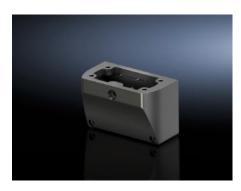

# CP 6508.010 - Connection console for support arm connection 120 x 65 mm

For rear connection of slimline operating housings. Removable lid for simple cable entry

#### Features

| Model No.             | CP 6508.010                                                                                                                             |
|-----------------------|-----------------------------------------------------------------------------------------------------------------------------------------|
| Design                | Connection to Rittal support arm systems<br>CP 40<br>CP 60<br>CP 120 via adaptor from support arm connection Ø 130 mm to 120<br>x 65 mm |
| Product description   | For rear connection of slimline operating housings. Removable lid for simple cable entry.                                               |
| Material              | Cast aluminium                                                                                                                          |
| Colour                | Console, cover: RAL 7024                                                                                                                |
| Supply includes       | 2 cable ties<br>Seal and assembly parts                                                                                                 |
| Rifid y/n             | Yes                                                                                                                                     |
| Note                  | Depending on the application, an attachment or coupling is required                                                                     |
| Packs of              | 1 pc(s).                                                                                                                                |
| Net weight            | 0.659                                                                                                                                   |
| Gross weight          | 0.685                                                                                                                                   |
| Customs tariff number | 76169990                                                                                                                                |
|                       |                                                                                                                                         |