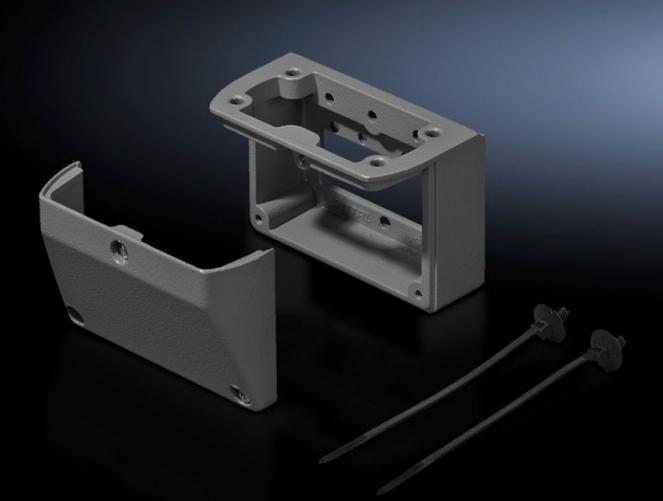

# CP 6508.010 - Connection console for support arm connection 120 x 65 mm

For rear connection of slimline operating housings. Removable lid for simple cable entry

#### Features

| Model No.             | CP 6508.010                                                                                                                             |
|-----------------------|-----------------------------------------------------------------------------------------------------------------------------------------|
| Design                | Connection to Rittal support arm systems<br>CP 40<br>CP 60<br>CP 120 via adaptor from support arm connection Ø 130 mm to 120<br>x 65 mm |
| Product description   | For rear connection of slimline operating housings. Removable lid for simple cable entry.                                               |
| Material              | Cast aluminium                                                                                                                          |
| Colour                | Console, cover: RAL 7024                                                                                                                |
| Supply includes       | 2 cable ties<br>Seal and assembly parts                                                                                                 |
| Rifid y/n             | Yes                                                                                                                                     |
| Note                  | Depending on the application, an attachment or coupling is required                                                                     |
| Packs of              | 1 pc(s).                                                                                                                                |
| Net weight            | 0.659                                                                                                                                   |
| Gross weight          | 0.685                                                                                                                                   |
| Customs tariff number | 76169990                                                                                                                                |
|                       |                                                                                                                                         |