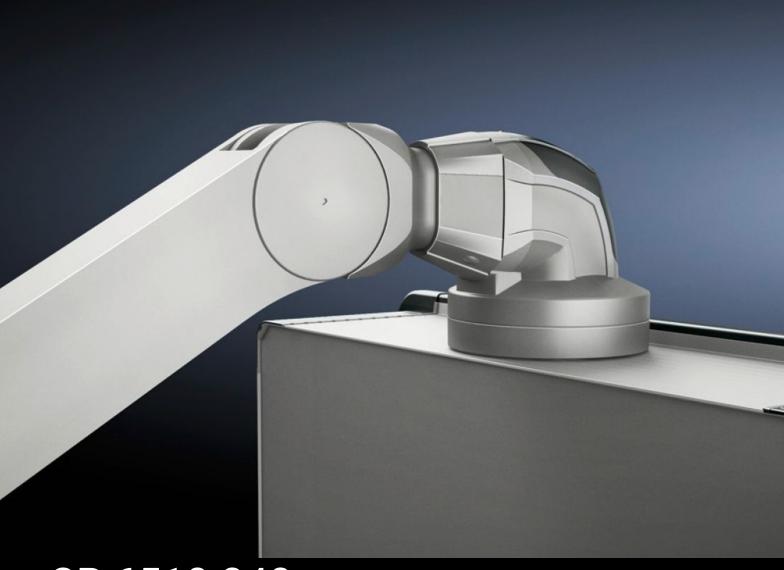

# CP 6510.340 - Support arm, height-adjustable for support arm systems CP 120

Offers enhanced ergonomics

#### **Features**

| Model No.            | CP 6510.340                                                                                                                                                                                                                                                                                                                                                                                                  |
|----------------------|--------------------------------------------------------------------------------------------------------------------------------------------------------------------------------------------------------------------------------------------------------------------------------------------------------------------------------------------------------------------------------------------------------------|
| Product description  | Offers enhanced ergonomics thanks to adjustment range for tall and short operators, for seated and standing work adjustable to up to 800 mm as required via an adjustment screw at the front of the support arm. Clip-off plastic panels for access to integral cable routing.                                                                                                                               |
| Benefits             | Precise coordination of the compression spring to the enclosure weight via an adjusting screw at the rear of the support arm Complete functional reliability – if the compression spring breaks, the arm will remain in position  Tilting angle of the mounted enclosure is identical in every height position  Cables with connectors such as DVI, VGA are easily inserted Integral locking in three stages |
| Colour               | RAL 9006                                                                                                                                                                                                                                                                                                                                                                                                     |
| Supply includes      | Assembly parts                                                                                                                                                                                                                                                                                                                                                                                               |
| Length               | 1,090 mm                                                                                                                                                                                                                                                                                                                                                                                                     |
| Installation options | Maximum cross-section for cable entry 18 x 39 mm<br>Maximum number of cables that may be inserted: 3x Ø 7 mm and<br>2x Ø 8.5 mm                                                                                                                                                                                                                                                                              |
| Note on Model No.    | Weight range applies to configured enclosure and vertical support section.                                                                                                                                                                                                                                                                                                                                   |
| Dimensions           | Length: 1,090 mm                                                                                                                                                                                                                                                                                                                                                                                             |
| Load capacity        | 20 kg40 kg                                                                                                                                                                                                                                                                                                                                                                                                   |
| Packs of             | 1 pc(s).                                                                                                                                                                                                                                                                                                                                                                                                     |
| Net weight           | 18.257                                                                                                                                                                                                                                                                                                                                                                                                       |

#### Tender text

Support arm, height adjustable for support arm systems CP 120 Support arm, height adjustable offers enhanced ergonomics thanks to Adjustment range, for tall and short operators, for seated and standing work. Adjustable to a maximum of 800 mm as required via an adjusting screw at the front of the support arm. Complete functional reliability - if the compression spring breaks, the arm will remain in position. Clip-off plastic panels for access to integral cable routing. Tilting angle of the mounted enclosure is identical in every height position.