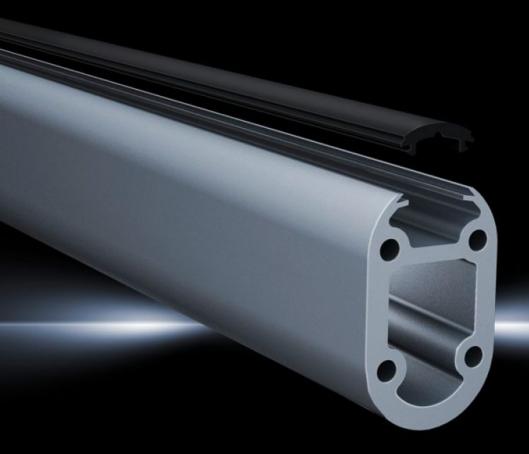

## CP 6513.050 - Support sections CP-L

Support sections for CP-L support arm system

## **Features**

| Model No.             | CP 6513.050                                                                                                                                             |
|-----------------------|---------------------------------------------------------------------------------------------------------------------------------------------------------|
| Design                | Open                                                                                                                                                    |
| Product description   | Attachment to the connection components with 4 self-tapping screws in the screw channel, may be cut to any required length, no thread-tapping required. |
| Material              | Support section: Extruded aluminium section                                                                                                             |
| Colour                | Support section: RAL 7035                                                                                                                               |
| Supply includes       | Support sections CP-L                                                                                                                                   |
| Length                | 1,000 mm                                                                                                                                                |
| Material thickness    | 8 mm                                                                                                                                                    |
| Dimensions            | Width: 50 mm<br>Height: 85 mm<br>Length: 1,000 mm                                                                                                       |
| Packs of              | 1 pc(s).                                                                                                                                                |
| Net weight            | 4.413                                                                                                                                                   |
| Gross weight          | 4.613                                                                                                                                                   |
| Customs tariff number | 76042990                                                                                                                                                |
| EAN                   | 4028177565807                                                                                                                                           |
| ECLASS 8.0            | 27400556                                                                                                                                                |
|                       |                                                                                                                                                         |