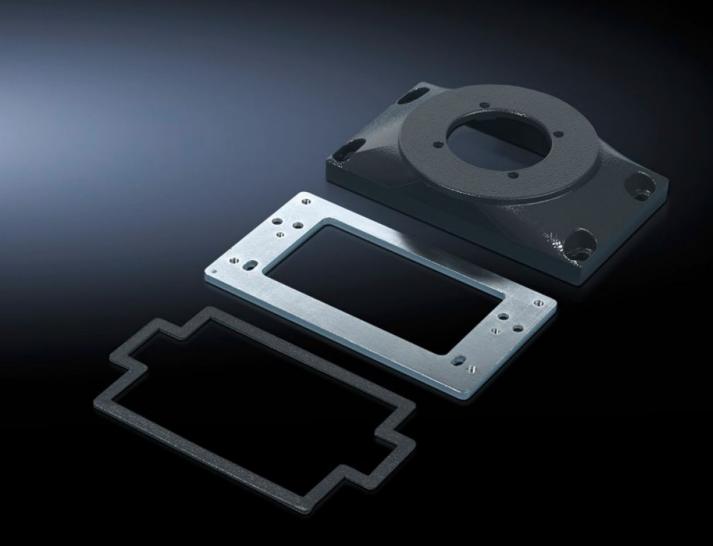

## CP 6528.210 - Connection plates CP-L with reinforcement plate

Connection plate for easy mounting of the command panel on support arm/pedestal.

## **Features**

| Model No.             | CP 6528.210                                                                                 |
|-----------------------|---------------------------------------------------------------------------------------------|
| Product description   | For easy mounting of the command panel on support arm/pedestal. More space for cable entry. |
| Material              | Connection plate: Cast aluminium<br>Reinforcement plate: Sheet steel, 6 mm                  |
| Colour                | RAL 7024                                                                                    |
| Supply includes       | Seals<br>Assembly parts                                                                     |
| Packs of              | 1 pc(s).                                                                                    |
| Net weight            | 1.18                                                                                        |
| Gross weight          | 1.602                                                                                       |
| Customs tariff number | 73269098                                                                                    |
| EAN                   | 4028177267725                                                                               |
| ECLASS 8.0            | 27189263                                                                                    |