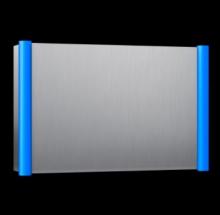

# CP 6539.010 - Command panel housing with door Stainless steel

Command panel housing with door made from stainless steel 1.4301 (AISI 304), with handle strips made from plastic approved for use with foodstuffs. May be combined with support arm system CP40, stainless steel.

#### **Features**

| Model No.       | CP 6539.010                                                                                                              |
|-----------------|--------------------------------------------------------------------------------------------------------------------------|
| Design          | With support arm connection CP 40, stainless steel                                                                       |
| Material        | Enclosure and door: Stainless steel 1.4301 (AISI 304) Handle strips: Plastic approved for use with foodstuffs, dyed blue |
| Surface finish  | Brushed, grain 400                                                                                                       |
| General colour  | Stainless steel                                                                                                          |
| Colour          | Handle strips: similar to RAL 5002                                                                                       |
| Supply includes | Enclosure of all-round solid construction                                                                                |
|                 | Cut-out and reinforcement for support arm system CP 40 stainless steel                                                   |
|                 | Fastener with guide plate                                                                                                |
|                 | Door with sealing frame and side handle strips                                                                           |
|                 | Lock: 3 mm double-bit                                                                                                    |
| Dimensions      | Width: 600 mm                                                                                                            |
|                 | Height: 400 mm                                                                                                           |
|                 | Depth: 150 mm                                                                                                            |