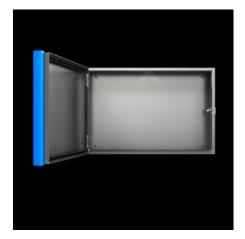

#### **Features**

| Model No.       | CP 6539.010                                                                                                              |
|-----------------|--------------------------------------------------------------------------------------------------------------------------|
| Design          | With support arm connection CP 40, stainless steel                                                                       |
| Material        | Enclosure and door: Stainless steel 1.4301 (AISI 304) Handle strips: Plastic approved for use with foodstuffs, dyed blue |
| Surface finish  | Brushed, grain 400                                                                                                       |
| General colour  | Stainless steel                                                                                                          |
| Colour          | Handle strips: similar to RAL 5002                                                                                       |
| Supply includes | Enclosure of all-round solid construction                                                                                |
|                 | Cut-out and reinforcement for support arm system CP 40 stainless steel                                                   |
|                 | Fastener with guide plate                                                                                                |
|                 | Door with sealing frame and side handle strips                                                                           |
|                 | Lock: 3 mm double-bit                                                                                                    |
| Dimensions      | Width: 600 mm                                                                                                            |
|                 | Height: 400 mm                                                                                                           |
|                 | Depth: 150 mm                                                                                                            |