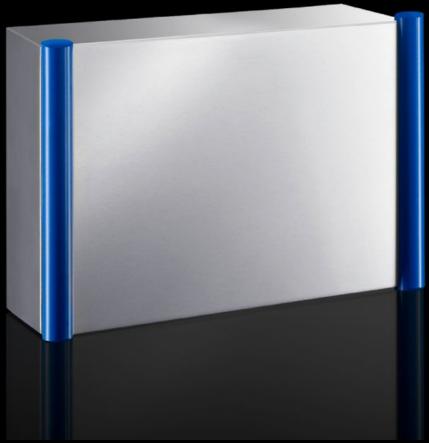

# CP 6539.010 - Command panel housing with door Stainless steel

Command panel housing with door made from stainless steel 1.4301 (AISI 304), with handle strips made from plastic approved for use with foodstuffs. May be combined with support arm system CP40, stainless steel.

#### **Features**

| Model No.       | CP 6539.010                                                                                                              |
|-----------------|--------------------------------------------------------------------------------------------------------------------------|
| Design          | With support arm connection CP 40, stainless steel                                                                       |
| Material        | Enclosure and door: Stainless steel 1.4301 (AISI 304) Handle strips: Plastic approved for use with foodstuffs, dyed blue |
| Surface finish  | Brushed, grain 400                                                                                                       |
| General colour  | Stainless steel                                                                                                          |
| Colour          | Handle strips: similar to RAL 5002                                                                                       |
| Supply includes | Enclosure of all-round solid construction                                                                                |
|                 | Cut-out and reinforcement for support arm system CP 40 stainless steel                                                   |
|                 | Fastener with guide plate                                                                                                |
|                 | Door with sealing frame and side handle strips                                                                           |
|                 | Lock: 3 mm double-bit                                                                                                    |
| Dimensions      | Width: 600 mm                                                                                                            |
|                 | Height: 400 mm                                                                                                           |
|                 | Depth: 150 mm                                                                                                            |