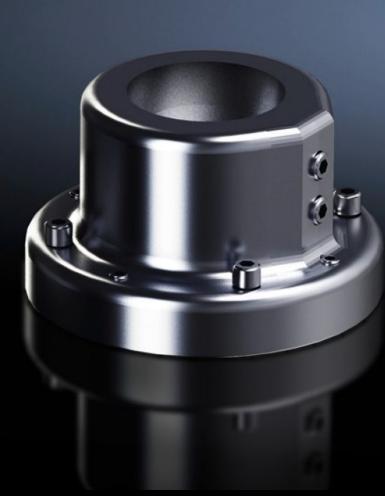

# CP 6663.000 - Wall/base mounting bracket, rigid, CP 40, stainless steel

For rigid attachment of the support arm system to vertical or horizontal surfaces – also suitable for suspending from the ceiling.