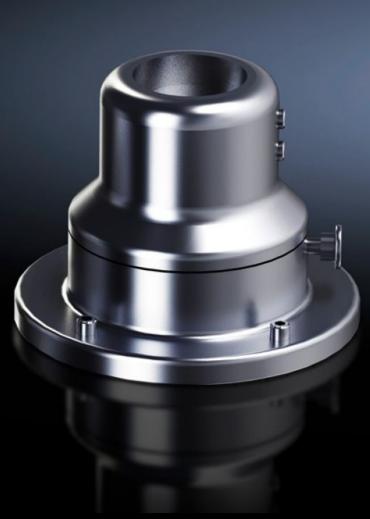

## CP 6663.400 - Wall/base mounting bracket, swivel, CP 40, stainless steel

For swivel mounting of the support arm system to vertical or horizontal surfaces.

## **Features**

| Model No.                            | CP 6663.400                                                  |
|--------------------------------------|--------------------------------------------------------------|
| Design                               | Front, hole Ø 9 mm                                           |
| Material                             | Stainless steel 1.4305 (AISI 303)                            |
| IP protection category to IEC 60 529 | IP 66 to IEC 60 529, 2014-09<br>IP X9 to IEC 60 529, 2014-09 |
| Rotating/tilting                     | Yes                                                          |
| Rotation angle/swivel area           | Approx. 350°, lockable via knurled screws                    |
| Packs of                             | 1 pc(s).                                                     |
| Net weight                           | 4.292                                                        |
| Gross weight                         | 4.68                                                         |
| Customs tariff number                | 73182900                                                     |
| EAN                                  | 4028177122222                                                |
| ETIM 9                               | EC000882                                                     |
| ECLASS 8.0                           | 27400556                                                     |
|                                      |                                                              |