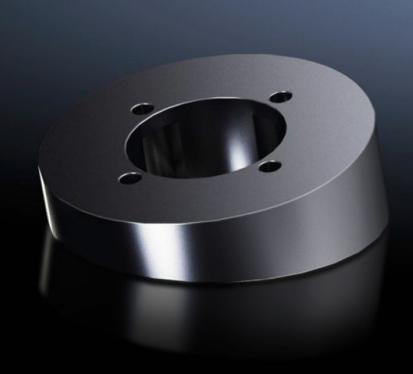

# Tilting adapter 10° CP 40, stainless steel

State: 24/08/2025 (Source: rittal.com/au-en)

### CP 6664.100 - Tilting adapter 10° CP 40, stainless steel

For mounting between coupling system 40 or attachment system 40 and the command panel.