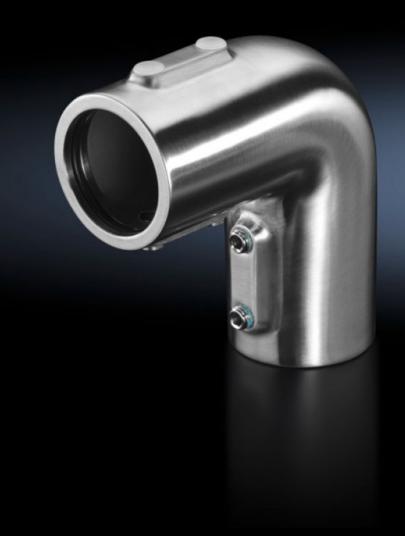

# CP 6664.300 Angle piece 90° CP 40, stainless steel

State: 10/08/2025 (Source: rittal.com/au-en)

# CP 6664.300 - Angle piece 90° CP 40, stainless steel

For connecting horizontal and vertical support arm components.