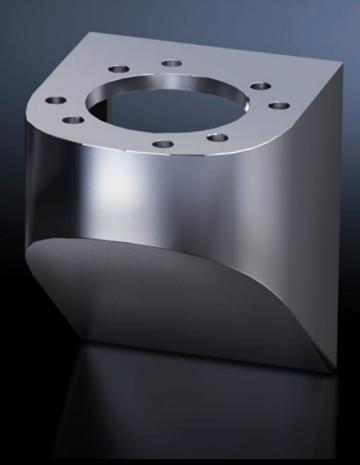

# CP 6665.000 Wall console CP 40, stainless steel

State: 13/07/2025 (Source: rittal.com/au-en)

# CP 6665.000 - Wall console CP 40, stainless steel

#### **Features**

| Model No.                               | CP 6665.000                                                                                                                                                                    |
|-----------------------------------------|--------------------------------------------------------------------------------------------------------------------------------------------------------------------------------|
| Design                                  | Rear, M8 thread                                                                                                                                                                |
| Applications                            | With holes for mounting Base mount, swivel, CP 40, stainless steel (6663.500), with 4 screws Wall/base mount, rigid, CP 40, stainless steel (6663.000), with 4 screws and nuts |
| Material                                | Stainless steel 1.4301 (AISI 304)                                                                                                                                              |
| IP protection category to IEC 60<br>529 | IP 66 to IEC 60 529, 2014-09<br>IP X9 to IEC 60 529, 2014-09                                                                                                                   |
| Rifid y/n                               | Yes                                                                                                                                                                            |
| Packs of                                | 1 pc(s).                                                                                                                                                                       |
| Net weight                              | 1.237                                                                                                                                                                          |
| Gross weight                            | 1.44                                                                                                                                                                           |
| Customs tariff number                   | 73269098                                                                                                                                                                       |
| EAN                                     | 4028177122284                                                                                                                                                                  |
| ETIM 9                                  | EC000882                                                                                                                                                                       |
| ECLASS 8.0                              | 27400556                                                                                                                                                                       |