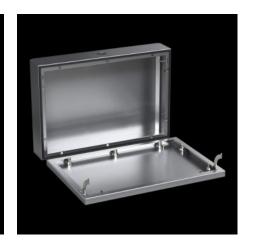

#### CP 6681.000 - Premium Panel Stainless steel

Premium Panel made of stainless steel 1.4301 (AISI 304), resistant to high-pressure cleaning.

#### **Features**

| Model No.                            | CP 6681.000                                                                                                                                                                                                                                                                                    |
|--------------------------------------|------------------------------------------------------------------------------------------------------------------------------------------------------------------------------------------------------------------------------------------------------------------------------------------------|
| Design                               | With support arm connection CP 40, stainless steel                                                                                                                                                                                                                                             |
| Benefits                             | Resistant to high-pressure cleaning: The seal lies between two surfaces and is optimally compressed by the screw fastening. Suitable for clean room use: Screw fastening to comply with high standards in the food industry. With plastic stoppers on the inside or hex screws on the outside. |
| Material                             | Stainless steel 1.4301 (AISI 304)                                                                                                                                                                                                                                                              |
| Surface finish                       | Brushed, grain 400                                                                                                                                                                                                                                                                             |
| Dimensions                           | Width: 530 mm<br>Height: 360 mm<br>Depth: 120 mm                                                                                                                                                                                                                                               |
| IP protection category to IEC 60 529 | IP 66<br>IP X9                                                                                                                                                                                                                                                                                 |
| To fit support arm connection        | Top or bottom (by rotating the enclosure)                                                                                                                                                                                                                                                      |
| Cleanroom class                      | Air purity class 1 to DIN EN ISO 14 644-1                                                                                                                                                                                                                                                      |
| Basic material                       | Stainless steel 1.4301 (AISI 304)                                                                                                                                                                                                                                                              |
| Packs of                             | 1 pc(s).                                                                                                                                                                                                                                                                                       |
| ·                                    |                                                                                                                                                                                                                                                                                                |