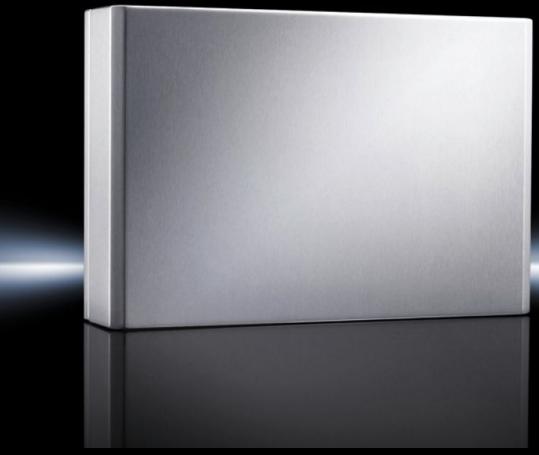

#### CP 6681.000 - Premium Panel Stainless steel

Premium Panel made of stainless steel 1.4301 (AISI 304), resistant to high-pressure cleaning.

#### **Features**

| Model No.                            | CP 6681.000                                                                                                                                                                                                                                                                                    |
|--------------------------------------|------------------------------------------------------------------------------------------------------------------------------------------------------------------------------------------------------------------------------------------------------------------------------------------------|
| Design                               | With support arm connection CP 40, stainless steel                                                                                                                                                                                                                                             |
| Benefits                             | Resistant to high-pressure cleaning: The seal lies between two surfaces and is optimally compressed by the screw fastening. Suitable for clean room use: Screw fastening to comply with high standards in the food industry. With plastic stoppers on the inside or hex screws on the outside. |
| Material                             | Stainless steel 1.4301 (AISI 304)                                                                                                                                                                                                                                                              |
| Surface finish                       | Brushed, grain 400                                                                                                                                                                                                                                                                             |
| Dimensions                           | Width: 530 mm<br>Height: 360 mm<br>Depth: 120 mm                                                                                                                                                                                                                                               |
| IP protection category to IEC 60 529 | IP 66<br>IP X9                                                                                                                                                                                                                                                                                 |
| To fit support arm connection        | Top or bottom (by rotating the enclosure)                                                                                                                                                                                                                                                      |
| Cleanroom class                      | Air purity class 1 to DIN EN ISO 14 644-1                                                                                                                                                                                                                                                      |
| Basic material                       | Stainless steel 1.4301 (AISI 304)                                                                                                                                                                                                                                                              |
| Packs of                             | 1 pc(s).                                                                                                                                                                                                                                                                                       |
| ·                                    |                                                                                                                                                                                                                                                                                                |