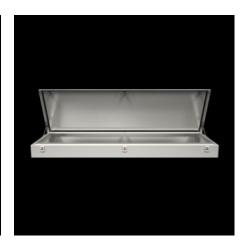

## CX 6710.000 - CX desk unit

Four widths form the bridge to two- or three-piece assembly of the CX console system.

#### **Features**

| Model No.       | CX 6710.000                                                                                                                                                                                             |
|-----------------|---------------------------------------------------------------------------------------------------------------------------------------------------------------------------------------------------------|
| Design          | Desk section                                                                                                                                                                                            |
| Material        | Enclosure: Sheet steel 1.5 mm<br>Console lid: Sheet steel 2.0 mm, all-round foamed-in PU seal                                                                                                           |
| Surface finish  | Enclosure and cover: Dipcoat primed, powder-coated on the outside, textured paint                                                                                                                       |
| Colour          | RAL 7035                                                                                                                                                                                                |
| Supply includes | Enclosure Cover hinged at rear, 2 stays with automatic locking. Automatic unlocking on the left, manual unlocking on the right Opening for running cables into the enclosure base Lock: 3 mm double-bit |
| Dimensions      | Width: 600 mm<br>Depth: 745 mm                                                                                                                                                                          |
| Height, front   | 130 mm                                                                                                                                                                                                  |
| Height rear     | 200 mm                                                                                                                                                                                                  |
| IK Code         | IK10                                                                                                                                                                                                    |
|                 |                                                                                                                                                                                                         |