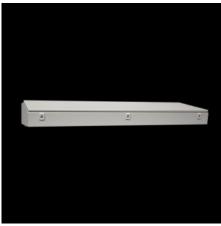

## CX 6710.000 - CX desk unit

Four widths form the bridge to two- or three-piece assembly of the CX console system.

#### **Features**

| Model No.       | CX 6710.000                                                                                                                                                                                             |
|-----------------|---------------------------------------------------------------------------------------------------------------------------------------------------------------------------------------------------------|
| Design          | Desk section                                                                                                                                                                                            |
| Material        | Enclosure: Sheet steel 1.5 mm<br>Console lid: Sheet steel 2.0 mm, all-round foamed-in PU seal                                                                                                           |
| Surface finish  | Enclosure and cover: Dipcoat primed, powder-coated on the outside, textured paint                                                                                                                       |
| Colour          | RAL 7035                                                                                                                                                                                                |
| Supply includes | Enclosure Cover hinged at rear, 2 stays with automatic locking. Automatic unlocking on the left, manual unlocking on the right Opening for running cables into the enclosure base Lock: 3 mm double-bit |
| Dimensions      | Width: 600 mm<br>Depth: 745 mm                                                                                                                                                                          |
| Height, front   | 130 mm                                                                                                                                                                                                  |
| Height rear     | 200 mm                                                                                                                                                                                                  |
| IK Code         | IK10                                                                                                                                                                                                    |
|                 |                                                                                                                                                                                                         |