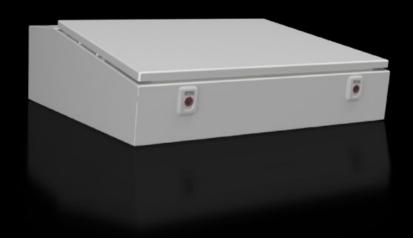

# CX 6710.000 CX desk unit

State: 12/09/2025 (Source: rittal.com/au-en)

## CX 6710.000 - CX desk unit

Four widths form the bridge to two- or three-piece assembly of the CX console system.

#### **Features**

| Model No.       | CX 6710.000                                                                                                                                                                                             |
|-----------------|---------------------------------------------------------------------------------------------------------------------------------------------------------------------------------------------------------|
| Design          | Desk section                                                                                                                                                                                            |
| Material        | Enclosure: Sheet steel 1.5 mm<br>Console lid: Sheet steel 2.0 mm, all-round foamed-in PU seal                                                                                                           |
| Surface finish  | Enclosure and cover: Dipcoat primed, powder-coated on the outside, textured paint                                                                                                                       |
| Colour          | RAL 7035                                                                                                                                                                                                |
| Supply includes | Enclosure Cover hinged at rear, 2 stays with automatic locking. Automatic unlocking on the left, manual unlocking on the right Opening for running cables into the enclosure base Lock: 3 mm double-bit |
| Dimensions      | Width: 600 mm<br>Depth: 745 mm                                                                                                                                                                          |
| Height, front   | 130 mm                                                                                                                                                                                                  |
| Height rear     | 200 mm                                                                                                                                                                                                  |
| IK Code         | IK10                                                                                                                                                                                                    |
|                 |                                                                                                                                                                                                         |