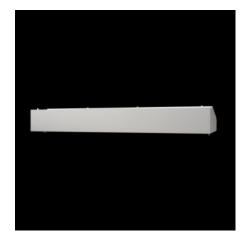

## CX 6710.000 - CX desk unit

Four widths form the bridge to two- or three-piece assembly of the CX console system.

#### **Features**

| Model No.       | CX 6710.000                                                                                                                                                                                             |
|-----------------|---------------------------------------------------------------------------------------------------------------------------------------------------------------------------------------------------------|
| Design          | Desk section                                                                                                                                                                                            |
| Material        | Enclosure: Sheet steel 1.5 mm<br>Console lid: Sheet steel 2.0 mm, all-round foamed-in PU seal                                                                                                           |
| Surface finish  | Enclosure and cover: Dipcoat primed, powder-coated on the outside, textured paint                                                                                                                       |
| Colour          | RAL 7035                                                                                                                                                                                                |
| Supply includes | Enclosure Cover hinged at rear, 2 stays with automatic locking. Automatic unlocking on the left, manual unlocking on the right Opening for running cables into the enclosure base Lock: 3 mm double-bit |
| Dimensions      | Width: 600 mm<br>Depth: 745 mm                                                                                                                                                                          |
| Height, front   | 130 mm                                                                                                                                                                                                  |
| Height rear     | 200 mm                                                                                                                                                                                                  |
| IK Code         | IK10                                                                                                                                                                                                    |
|                 |                                                                                                                                                                                                         |