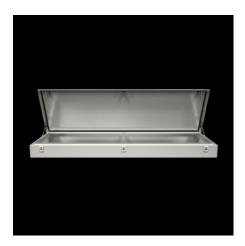

#### CX 6712.000 - CX desk unit

Four widths form the bridge to two- or three-piece assembly of the CX console system.

#### **Features**

| Model No.       | CX 6712.000                                                                                                                                                                                             |
|-----------------|---------------------------------------------------------------------------------------------------------------------------------------------------------------------------------------------------------|
| Design          | Desk section                                                                                                                                                                                            |
| Material        | Enclosure: Sheet steel 1.5 mm<br>Console lid: Sheet steel 2.0 mm, all-round foamed-in PU seal                                                                                                           |
| Surface finish  | Enclosure and cover: Dipcoat primed, powder-coated on the outside textured paint                                                                                                                        |
| Colour          | RAL 7035                                                                                                                                                                                                |
| Supply includes | Enclosure Cover hinged at rear, 2 stays with automatic locking. Automatic unlocking on the left, manual unlocking on the right Opening for running cables into the enclosure base Lock: 3 mm double-bit |
| Dimensions      | Width: 1,200 mm<br>Depth: 745 mm                                                                                                                                                                        |
| Height, front   | 130 mm                                                                                                                                                                                                  |
| Height rear     | 200 mm                                                                                                                                                                                                  |
| Number of doors | 2                                                                                                                                                                                                       |
| IK Code         | IK10                                                                                                                                                                                                    |
|                 |                                                                                                                                                                                                         |