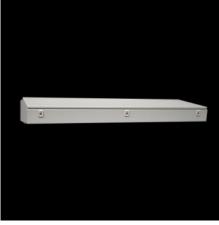

#### CX 6712.000 - CX desk unit

Four widths form the bridge to two- or three-piece assembly of the CX console system.

#### **Features**

| Model No.       | CX 6712.000                                                                                                                                                                                             |
|-----------------|---------------------------------------------------------------------------------------------------------------------------------------------------------------------------------------------------------|
| Design          | Desk section                                                                                                                                                                                            |
| Material        | Enclosure: Sheet steel 1.5 mm<br>Console lid: Sheet steel 2.0 mm, all-round foamed-in PU seal                                                                                                           |
| Surface finish  | Enclosure and cover: Dipcoat primed, powder-coated on the outside textured paint                                                                                                                        |
| Colour          | RAL 7035                                                                                                                                                                                                |
| Supply includes | Enclosure Cover hinged at rear, 2 stays with automatic locking. Automatic unlocking on the left, manual unlocking on the right Opening for running cables into the enclosure base Lock: 3 mm double-bit |
| Dimensions      | Width: 1,200 mm<br>Depth: 745 mm                                                                                                                                                                        |
| Height, front   | 130 mm                                                                                                                                                                                                  |
| Height rear     | 200 mm                                                                                                                                                                                                  |
| Number of doors | 2                                                                                                                                                                                                       |
| IK Code         | IK10                                                                                                                                                                                                    |
|                 |                                                                                                                                                                                                         |