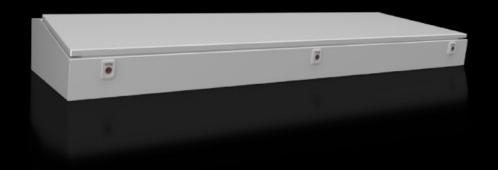

#### CX 6712.000 - CX desk unit

Four widths form the bridge to two- or three-piece assembly of the CX console system.

#### **Features**

| Model No.       | CX 6712.000                                                                                                                                                                                             |
|-----------------|---------------------------------------------------------------------------------------------------------------------------------------------------------------------------------------------------------|
| Design          | Desk section                                                                                                                                                                                            |
| Material        | Enclosure: Sheet steel 1.5 mm<br>Console lid: Sheet steel 2.0 mm, all-round foamed-in PU seal                                                                                                           |
| Surface finish  | Enclosure and cover: Dipcoat primed, powder-coated on the outside textured paint                                                                                                                        |
| Colour          | RAL 7035                                                                                                                                                                                                |
| Supply includes | Enclosure Cover hinged at rear, 2 stays with automatic locking. Automatic unlocking on the left, manual unlocking on the right Opening for running cables into the enclosure base Lock: 3 mm double-bit |
| Dimensions      | Width: 1,200 mm<br>Depth: 745 mm                                                                                                                                                                        |
| Height, front   | 130 mm                                                                                                                                                                                                  |
| Height rear     | 200 mm                                                                                                                                                                                                  |
| Number of doors | 2                                                                                                                                                                                                       |
| IK Code         | IK10                                                                                                                                                                                                    |
|                 |                                                                                                                                                                                                         |