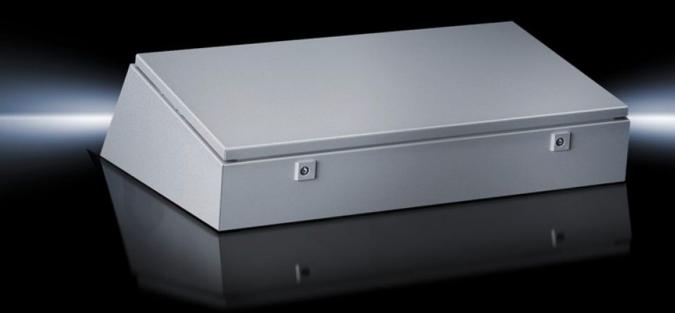

### TP 6716.500 - Desk units for 3-part assembly

Four widths form the bridge for a three-piece configuration of the TopConsole system.

#### **Features**

| Model No.                            | TP 6716.500                                                                                                                                                                       |
|--------------------------------------|-----------------------------------------------------------------------------------------------------------------------------------------------------------------------------------|
| Material                             | Enclosure: Sheet steel 1.5 mm<br>Door and console cover: Sheet steel, 2.0 mm, all-round foamed-ir<br>PU seal                                                                      |
| Surface finish                       | Dipcoat-primed, powder-coated on the outside, textured paint                                                                                                                      |
| Colour                               | RAL 7035                                                                                                                                                                          |
| Supply includes                      | Enclosure Cover hinged at rear, 2 stays with automatic locking. Automatic unlocking on the left, manual unlocking on the right Opening for running cables into the enclosure base |
| IK Code                              | IK08                                                                                                                                                                              |
| Basic material                       | Sheet steel                                                                                                                                                                       |
| Dimensions                           | Width: 1,200 mm<br>Height: 235 mm<br>Depth: 730 mm                                                                                                                                |
| IP protection category to IEC 60 529 | IP 55                                                                                                                                                                             |
| Protection category NEMA             | NEMA 12                                                                                                                                                                           |
| Packs of                             | 1 pc(s).                                                                                                                                                                          |
| Net weight                           | 31.35                                                                                                                                                                             |
| Gross weight                         | 34.3                                                                                                                                                                              |
| Customs tariff number                | 94032080                                                                                                                                                                          |
| EAN                                  | 4028177554245                                                                                                                                                                     |
| ETIM 9                               | EC000784                                                                                                                                                                          |
| ECLASS 8.0                           | 27180504                                                                                                                                                                          |
|                                      |                                                                                                                                                                                   |