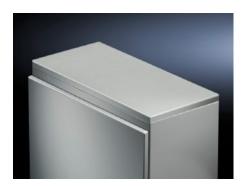

## CM 6730.030 - Cover plate for TP

As cover for a TP pedestal.

#### **Features**

| Model No.                            | CM 6730.030                                                                                                                |
|--------------------------------------|----------------------------------------------------------------------------------------------------------------------------|
| Product description                  | To conceal the entire base opening with CM or for covering the complete top opening when using the pedestals on their own. |
| Material                             | Sheet steel                                                                                                                |
| Surface finish                       | Textured paint                                                                                                             |
| Colour                               | RAL 7035                                                                                                                   |
| Supply includes                      | Assembly parts                                                                                                             |
| Dimensions                           | Height: 24.5 mm                                                                                                            |
| To fit                               | Enclosure type: TP pedestals<br>Width: = 1,600 mm<br>Depth: = 400 mm                                                       |
| IP protection category to IEC 60 529 | IP 55                                                                                                                      |
| Protection category NEMA             | NEMA 12                                                                                                                    |
| Packs of                             | 1 pc(s).                                                                                                                   |
| Net weight                           | 10.009                                                                                                                     |
| Gross weight                         | 10.536                                                                                                                     |
| Customs tariff number                | 94039910                                                                                                                   |
| EAN                                  | 4028177554375                                                                                                              |