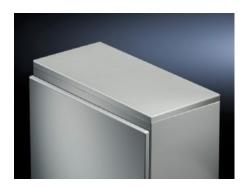

# CM 6730.100 - Cover plate for TP

As cover for a TP pedestal.

#### **Features**

| Model No.                               | CM 6730.100                                                                                                                |
|-----------------------------------------|----------------------------------------------------------------------------------------------------------------------------|
| Product description                     | To conceal the entire base opening with CM or for covering the complete top opening when using the pedestals on their own. |
| Material                                | Sheet steel                                                                                                                |
| Surface finish                          | Textured paint                                                                                                             |
| Colour                                  | RAL 7035                                                                                                                   |
| Supply includes                         | Assembly parts                                                                                                             |
| Dimensions                              | Height: 24.5 mm                                                                                                            |
| To fit                                  | Enclosure type: TP pedestals<br>Width: = 600 mm<br>Depth: = 500 mm                                                         |
| IP protection category to IEC 60<br>529 | IP 55                                                                                                                      |
| Protection category NEMA                | NEMA 12                                                                                                                    |
| Packs of                                | 1 pc(s).                                                                                                                   |
| Net weight                              | 4.5                                                                                                                        |
| Gross weight                            | 5.4                                                                                                                        |
| Customs tariff number                   | 94039910                                                                                                                   |
| EAN                                     | 4028177554399                                                                                                              |