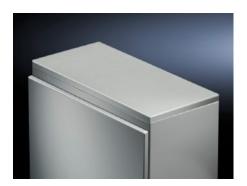

## CM 6730.120 - Cover plate for TP

As cover for a TP pedestal.

#### **Features**

| Model No.                            | CM 6730.120                                                                                                                |
|--------------------------------------|----------------------------------------------------------------------------------------------------------------------------|
| Product description                  | To conceal the entire base opening with CM or for covering the complete top opening when using the pedestals on their own. |
| Material                             | Sheet steel                                                                                                                |
| Surface finish                       | Textured paint                                                                                                             |
| Colour                               | RAL 7035                                                                                                                   |
| Supply includes                      | Assembly parts                                                                                                             |
| Dimensions                           | Height: 24.5 mm                                                                                                            |
| To fit                               | Enclosure type: TP pedestals Width: = 1,200 mm Depth: = 500 mm                                                             |
| IP protection category to IEC 60 529 | IP 55                                                                                                                      |
| Protection category NEMA             | NEMA 12                                                                                                                    |
| Packs of                             | 1 pc(s).                                                                                                                   |
| Net weight                           | 9.378                                                                                                                      |
| Gross weight                         | 9.872                                                                                                                      |
| Customs tariff number                | 94039910                                                                                                                   |
| EAN                                  | 4028177554412                                                                                                              |