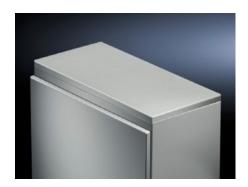

## CM 6730.130 - Cover plate for TP

As cover for a TP pedestal.

#### **Features**

| Model No.                               | CM 6730.130                                                                                                                |
|-----------------------------------------|----------------------------------------------------------------------------------------------------------------------------|
| Product description                     | To conceal the entire base opening with CM or for covering the complete top opening when using the pedestals on their own. |
| Material                                | Sheet steel                                                                                                                |
| Surface finish                          | Textured paint                                                                                                             |
| Colour                                  | RAL 7035                                                                                                                   |
| Supply includes                         | Assembly parts                                                                                                             |
| Dimensions                              | Height: 24.5 mm                                                                                                            |
| To fit                                  | Enclosure type: TP pedestals<br>Width: = 1,600 mm<br>Depth: = 500 mm                                                       |
| IP protection category to IEC 60<br>529 | IP 55                                                                                                                      |
| Protection category NEMA                | NEMA 12                                                                                                                    |
| Packs of                                | 1 pc(s).                                                                                                                   |
| Net weight                              | 12.102                                                                                                                     |
| Gross weight                            | 12.739                                                                                                                     |
| Customs tariff number                   | 94039910                                                                                                                   |
| EAN                                     | 4028177554429                                                                                                              |