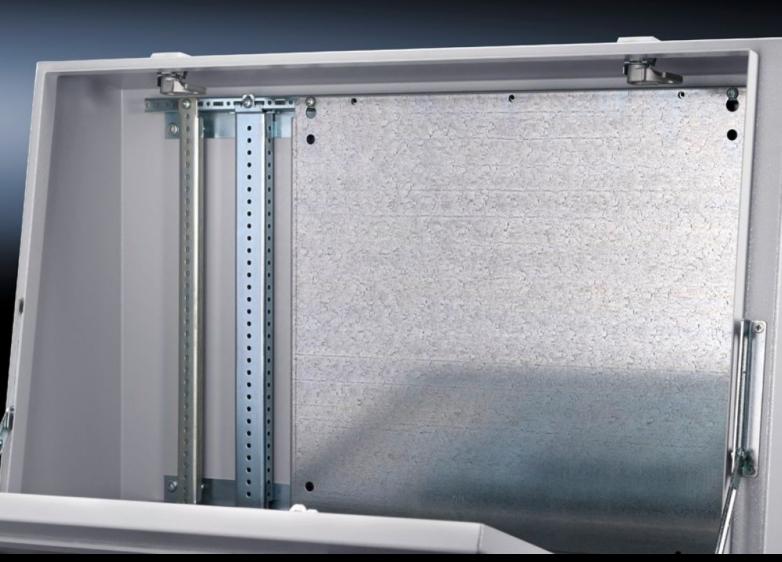

## TP 6730.330 - Partial mounting plates, locatable into rails for TP, TS, VX SE

For the installation in console and desk unit on the interior installation system rails.

#### **Features**

| TP 6730.330                                                                                                                                                                                                                                   |
|-----------------------------------------------------------------------------------------------------------------------------------------------------------------------------------------------------------------------------------------------|
| 11 0700.000                                                                                                                                                                                                                                   |
| For easy mounting on pre-fitted assembly screws.                                                                                                                                                                                              |
| Sheet steel                                                                                                                                                                                                                                   |
| Zinc-plated                                                                                                                                                                                                                                   |
| Assembly parts                                                                                                                                                                                                                                |
| Console and desk unit on the interior installation system rails Punched sections with mounting flanges or support strips fitted to the side of the pedestal in the depth Other enclosures mounted on rails with 25 mm pitch pattern punchings |
| Bayable by screw-fastening at the sides  Maximum installation width for partial mounting plates = console width minus 100 mm  For TP, the rail for interior installation TP is additionally required                                          |
| Width: 500 mm<br>Height: 437 mm                                                                                                                                                                                                               |
| Enclosure type: TP<br>TS<br>VX SE                                                                                                                                                                                                             |
| 1 pc(s).                                                                                                                                                                                                                                      |
| 4.6                                                                                                                                                                                                                                           |
| 4.78                                                                                                                                                                                                                                          |
| 18.3 kg CO2 eq (Cat B)                                                                                                                                                                                                                        |
| Category B: PCF value (cradle-to-gate) based on the product weight approximately calculated and self-declared                                                                                                                                 |
|                                                                                                                                                                                                                                               |