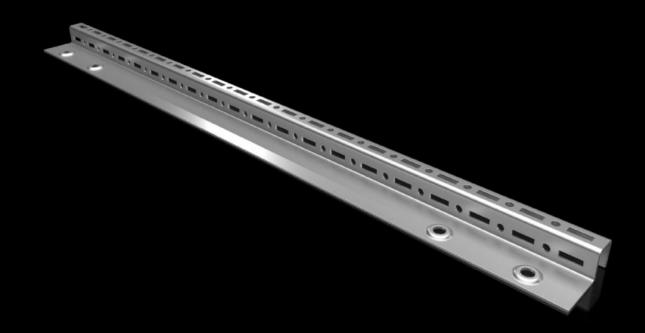

## SZ 6730.700 - Rail for interior installation

For mounting on the existing threaded bolts. With system punchings on three sides.

## **Features**

| Model No.             | SZ 6730.700                                                                                                                              |
|-----------------------|------------------------------------------------------------------------------------------------------------------------------------------|
| Material              | Sheet steel                                                                                                                              |
| Surface finish        | Zinc-plated                                                                                                                              |
| Supply includes       | Assembly parts                                                                                                                           |
| Length                | 500 mm                                                                                                                                   |
| Assembly instruction  | To configure the 1200 mm wide CX console and desk units and lid, you will need 2x CX interior installation rails, each 600 mm in length. |
| Note                  | Please observe the assembly instructions or PE conductor brochure for the relevant enclosure or case system.                             |
| To fit                | Enclosure type: CX console system Width: = 600 mm Height: = 675 mm                                                                       |
| Packs of              | 4 pc(s).                                                                                                                                 |
| Net weight            | 1.4                                                                                                                                      |
| Gross weight          | 1.695                                                                                                                                    |
| Customs tariff number | 73269098                                                                                                                                 |
| EAN                   | 4028177983571                                                                                                                            |
| ETIM 9                | EC002620                                                                                                                                 |
| ECLASS 8.0            | 27189234                                                                                                                                 |
|                       |                                                                                                                                          |