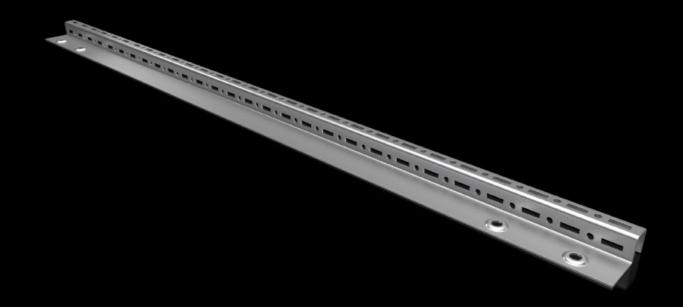

## SZ 6730.710 - Rail for interior installation

For mounting on the existing threaded bolts. With system punchings on three sides.

## **Features**

| Model No.             | SZ 6730.710                                                                                                                              |
|-----------------------|------------------------------------------------------------------------------------------------------------------------------------------|
| Material              | Sheet steel                                                                                                                              |
| Surface finish        | Zinc-plated                                                                                                                              |
| Supply includes       | Assembly parts                                                                                                                           |
| Length                | 700 mm                                                                                                                                   |
| Assembly instruction  | To configure the 1600 mm wide CX console and desk units and lid, you will need 2x CX interior installation rails, each 800 mm in length. |
| Note                  | Please observe the assembly instructions or PE conductor brochure for the relevant enclosure or case system.                             |
| To fit                | Enclosure type: CX one-piece console CX desk unit CX pedestal Width: = 800 mm                                                            |
|                       | Height: = 970 mm                                                                                                                         |
| Packs of              | 4 pc(s).                                                                                                                                 |
| Net weight            | 2                                                                                                                                        |
| Gross weight          | 2.315                                                                                                                                    |
| Customs tariff number | 73269098                                                                                                                                 |
| EAN                   | 4028177983564                                                                                                                            |
| ETIM 9                | EC002620                                                                                                                                 |
| ECLASS 8.0            | 27189234                                                                                                                                 |
|                       |                                                                                                                                          |