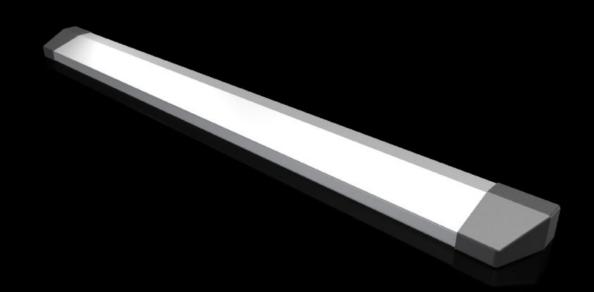

## CX 6730.800 - CX aluminium strip

Prevents wiring plans etc. from slipping off, and allows retrospective external mounting on CX desk units, consoles and one-piece consoles.

#### **Features**

| Model No.            | CX 6730.800                                  |
|----------------------|----------------------------------------------|
| Material             | Extruded aluminium section                   |
|                      | Cover caps: Plastic                          |
| Surface finish       | Aluminium extruded section: natural anodised |
| Colour               | Cover caps: RAL 7016                         |
| Supply includes      | 1 aluminium section                          |
|                      | 6 plastic covers                             |
|                      | Drilling template                            |
|                      | Assembly parts                               |
| Length               | 1,750 mm                                     |
| Installation options | Easily cut to length for other sizes         |
|                      | 3 x width 600 mm                             |
|                      | 2 x width 800 mm                             |
|                      | 1 x width 1000 mm + 1 x width 600 mm         |
|                      | 1 x width 1200 mm                            |
|                      | 1 x width 1600 mm                            |
| To fit               | CX console system                            |
|                      | CX one-piece console                         |
| Packs of             | 1 pc(s).                                     |
| Net weight           | 1                                            |
| Gross weight         | 1.23                                         |
|                      |                                              |