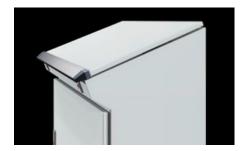

## CX 6730.800 - CX aluminium strip

Prevents wiring plans etc. from slipping off, and allows retrospective external mounting on CX desk units, consoles and one-piece consoles.