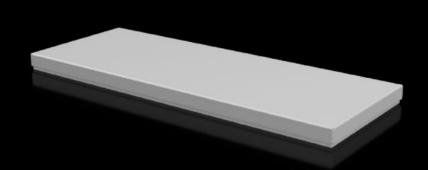

## CX 6730.810 - Cover plate For CX console system

To seal the roof opening of CX pedestals and desk units.

#### **Features**

| Model No.                               | CX 6730.810                                     |
|-----------------------------------------|-------------------------------------------------|
| Material                                | Sheet steel                                     |
| Surface finish                          | Textured paint                                  |
| Colour                                  | RAL 7035                                        |
| Supply includes                         | Assembly parts                                  |
| To fit                                  | Enclosure type: CX desk unit<br>Width: = 600 mm |
| Protection category NEMA                | NEMA 1<br>NEMA 12                               |
| IP protection category to IEC 60<br>529 | IP 55                                           |
| Packs of                                | 1 pc(s).                                        |
| Net weight                              | 2.8                                             |
| Gross weight                            | 2.923                                           |
| Customs tariff number                   | 94039910                                        |
| EAN                                     | 4028177983465                                   |
| ETIM 9                                  | EC000784                                        |
| ETIM 8                                  | EC000784                                        |
| ECLASS 8.0                              | 27180504                                        |
|                                         |                                                 |