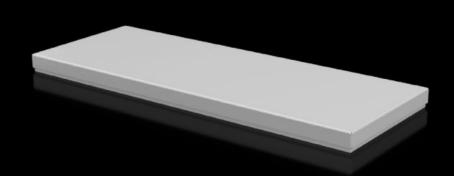

## CX 6730.900 - Cover plate For CX console system

To seal the roof opening of CX pedestals and desk units.

#### **Features**

| Model No.                            | CX 6730.900                                                       |
|--------------------------------------|-------------------------------------------------------------------|
| Material                             | Sheet steel                                                       |
| Surface finish                       | Textured paint                                                    |
| Colour                               | RAL 7035                                                          |
| Supply includes                      | Assembly parts                                                    |
| To fit                               | Enclosure type: CX pedestal<br>Width: = 600 mm<br>Depth: = 400 mm |
| Protection category NEMA             | NEMA 1<br>NEMA 12                                                 |
| IP protection category to IEC 60 529 | IP 55                                                             |
| Packs of                             | 1 pc(s).                                                          |
| Net weight                           | 4.4                                                               |
| Gross weight                         | 4.411                                                             |
| Customs tariff number                | 94039910                                                          |
| EAN                                  | 4028177983540                                                     |
| ETIM 9                               | EC000784                                                          |
| ETIM 8                               | EC000784                                                          |
| ECLASS 8.0                           | 27180504                                                          |