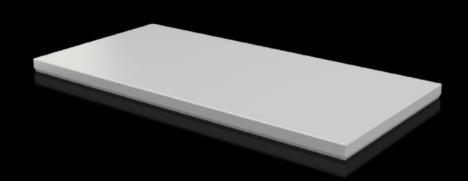

## CX 6730.910 - Cover plate For CX console system

To seal the roof opening of CX pedestals and desk units.

#### **Features**

| Model No.                            | CX 6730.910                                                       |
|--------------------------------------|-------------------------------------------------------------------|
| Material                             | Sheet steel                                                       |
| Surface finish                       | Textured paint                                                    |
| Colour                               | RAL 7035                                                          |
| Supply includes                      | Assembly parts                                                    |
| To fit                               | Enclosure type: CX pedestal<br>Width: = 800 mm<br>Depth: = 400 mm |
| Protection category NEMA             | NEMA 1<br>NEMA 12                                                 |
| IP protection category to IEC 60 529 | IP 55                                                             |
| Packs of                             | 1 pc(s).                                                          |
| Net weight                           | 5.4                                                               |
| Gross weight                         | 5.53                                                              |
| Customs tariff number                | 94039910                                                          |
| EAN                                  | 4028177983533                                                     |
| ETIM 9                               | EC000784                                                          |
| ETIM 8                               | EC000784                                                          |
| ECLASS 8.0                           | 27180504                                                          |