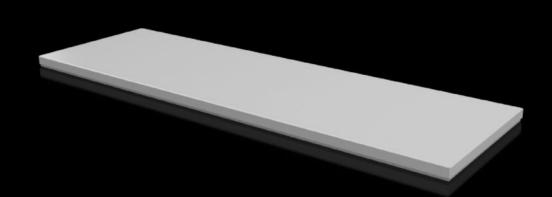

## CX 6730.920 - Cover plate For CX console system

To seal the roof opening of CX pedestals and desk units.

#### **Features**

| Model No.                            | CX 6730.920                                                         |
|--------------------------------------|---------------------------------------------------------------------|
| Material                             | Sheet steel                                                         |
| Surface finish                       | Textured paint                                                      |
| Colour                               | RAL 7035                                                            |
| Supply includes                      | Assembly parts                                                      |
| To fit                               | Enclosure type: CX pedestal<br>Width: = 1,200 mm<br>Depth: = 400 mm |
| Protection category NEMA             | NEMA 1<br>NEMA 12                                                   |
| IP protection category to IEC 60 529 | IP 55                                                               |
| Packs of                             | 1 pc(s).                                                            |
| Net weight                           | 7.5                                                                 |
| Gross weight                         | 8                                                                   |
| Customs tariff number                | 94039910                                                            |
| EAN                                  | 4028177983526                                                       |
| ETIM 9                               | EC000784                                                            |
| ETIM 8                               | EC000784                                                            |
| ECLASS 8.0                           | 27180504                                                            |