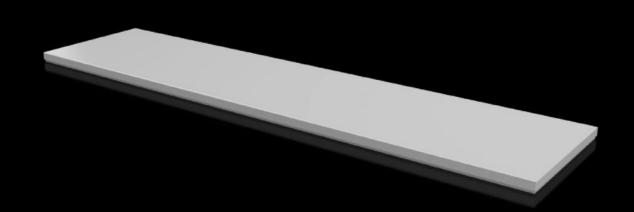

## CX 6730.930 - Cover plate For CX console system

To seal the roof opening of CX pedestals and desk units.

#### **Features**

| Model No.                            | CX 6730.930                                                         |
|--------------------------------------|---------------------------------------------------------------------|
| Material                             | Sheet steel                                                         |
| Surface finish                       | Textured paint                                                      |
| Colour                               | RAL 7035                                                            |
| Supply includes                      | Assembly parts                                                      |
| To fit                               | Enclosure type: CX pedestal<br>Width: = 1,600 mm<br>Depth: = 400 mm |
| Protection category NEMA             | NEMA 1<br>NEMA 12                                                   |
| IP protection category to IEC 60 529 | IP 55                                                               |
| Packs of                             | 1 pc(s).                                                            |
| Net weight                           | 10.75                                                               |
| Gross weight                         | 10.758                                                              |
| Customs tariff number                | 94039910                                                            |
| EAN                                  | 4028177983519                                                       |
| ETIM 9                               | EC000784                                                            |
| ETIM 8                               | EC000784                                                            |
| ECLASS 8.0                           | 27180504                                                            |