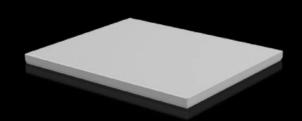

## CX 6730.940 - Cover plate For CX console system

To seal the roof opening of CX pedestals and desk units.

#### **Features**

| Model No.                            | CX 6730.940                                                       |
|--------------------------------------|-------------------------------------------------------------------|
| Material                             | Sheet steel                                                       |
| Surface finish                       | Textured paint                                                    |
| Colour                               | RAL 7035                                                          |
| Supply includes                      | Assembly parts                                                    |
| To fit                               | Enclosure type: CX pedestal<br>Width: = 600 mm<br>Depth: = 500 mm |
| Protection category NEMA             | NEMA 1<br>NEMA 12                                                 |
| IP protection category to IEC 60 529 | IP 55                                                             |
| Packs of                             | 1 pc(s).                                                          |
| Net weight                           | 5                                                                 |
| Gross weight                         | 5.147                                                             |
| Customs tariff number                | 94039910                                                          |
| EAN                                  | 4028177983502                                                     |
| ETIM 9                               | EC000784                                                          |
| ETIM 8                               | EC000784                                                          |
| ECLASS 8.0                           | 27180504                                                          |