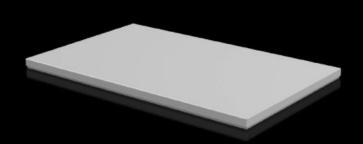

## CX 6730.950 - Cover plate For CX console system

To seal the roof opening of CX pedestals and desk units.

#### **Features**

| Model No.                            | CX 6730.950                                                       |
|--------------------------------------|-------------------------------------------------------------------|
| Material                             | Sheet steel                                                       |
| Surface finish                       | Textured paint                                                    |
| Colour                               | RAL 7035                                                          |
| Supply includes                      | Assembly parts                                                    |
| To fit                               | Enclosure type: CX pedestal<br>Width: = 800 mm<br>Depth: = 500 mm |
| Protection category NEMA             | NEMA 1<br>NEMA 12                                                 |
| IP protection category to IEC 60 529 | IP 55                                                             |
| Packs of                             | 1 pc(s).                                                          |
| Net weight                           | 6.62                                                              |
| Gross weight                         | 6.623                                                             |
| Customs tariff number                | 94039910                                                          |
| EAN                                  | 4028177983496                                                     |
| ETIM 9                               | EC000784                                                          |
| ETIM 8                               | EC000784                                                          |
| ECLASS 8.0                           | 27180504                                                          |