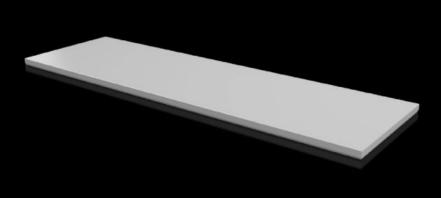

### CX 6730.970 - Cover plate For CX console system

To seal the roof opening of CX pedestals and desk units.

#### Features

| Model No.                               | CX 6730.970                                                         |
|-----------------------------------------|---------------------------------------------------------------------|
| Material                                | Sheet steel                                                         |
| Surface finish                          | Textured paint                                                      |
| Colour                                  | RAL 7035                                                            |
| Supply includes                         | Assembly parts                                                      |
| To fit                                  | Enclosure type: CX pedestal<br>Width: = 1,600 mm<br>Depth: = 500 mm |
| Protection category NEMA                | NEMA 1<br>NEMA 12                                                   |
| IP protection category to IEC 60<br>529 | IP 55                                                               |
| Packs of                                | 1 pc(s).                                                            |
| Net weight                              | 12.6                                                                |
| Gross weight                            | 12.8                                                                |
| Customs tariff number                   | 94039910                                                            |
| EAN                                     | 4028177983472                                                       |
| ETIM 9                                  | EC000784                                                            |
| ETIM 8                                  | EC000784                                                            |
| ECLASS 8.0                              | 27180504                                                            |
|                                         |                                                                     |