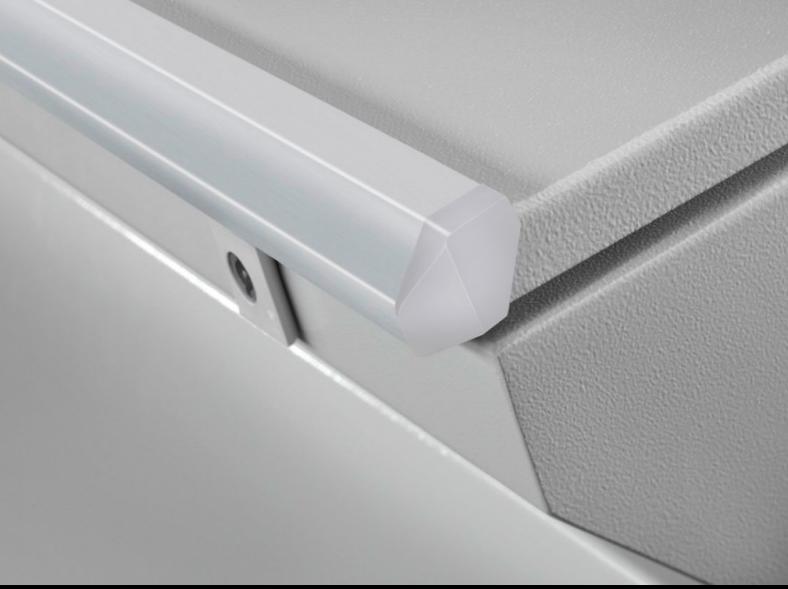

## TP 6731.120 - TP aluminium strip

Prevents wiring plans etc. from slipping.

## **Features**

| Model No.             | TP 6731.120                                                                            |
|-----------------------|----------------------------------------------------------------------------------------|
| Product description   | For retrospective external mounting on TP desk units, consoles and one-piece consoles. |
| Applications          | TP three-part/two-part                                                                 |
|                       | One-piece consoles TP                                                                  |
|                       | May be mounted on all enclosures/covers with 20 mm fold height                         |
|                       | (max. metal thickness 2 mm)                                                            |
| Material              | Extruded aluminium section                                                             |
|                       | Cover caps: Plastic                                                                    |
| Surface finish        | Aluminium extruded section: natural anodised                                           |
| Colour                | Cover caps: RAL 7035                                                                   |
| Length                | 1,750 mm                                                                               |
| Installation options  | Easily cut to length for other sizes                                                   |
|                       | 3 x width 600 mm                                                                       |
|                       | 2 x width 800 mm                                                                       |
|                       | 1 x width 1000 mm + 1 x width 600 mm                                                   |
|                       | 1 x width 1200 mm                                                                      |
|                       | 1 x width 1600 mm                                                                      |
| Packs of              | 1 pc(s).                                                                               |
| Net weight            | 0.847                                                                                  |
| Gross weight          | 0.947                                                                                  |
| Customs tariff number | 76169990                                                                               |
| EAN                   | 4028177662513                                                                          |
| ETIM 9                | EC002620                                                                               |
| ECLASS 8.0            | 27189261                                                                               |
|                       |                                                                                        |