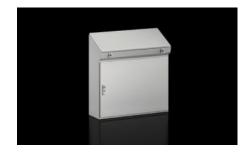

## CX 6742.000 - CX one-piece console

One-piece console for operating and monitoring, with large mounting plate and a high protection category of IP 55, available in four different widths.

#### **Features**

| Model No.       | CX 6742.000                                                                                                                                                                                                                                                                  |
|-----------------|------------------------------------------------------------------------------------------------------------------------------------------------------------------------------------------------------------------------------------------------------------------------------|
| Design          | One-piece consoles                                                                                                                                                                                                                                                           |
| Material        | Enclosure: Sheet steel 1.5 mm  Door and console cover: Sheet steel, 2.0 mm, all-round foamed-in PU seal  Mounting plate: Sheet steel, 2.5 mm                                                                                                                                 |
| Surface finish  | Enclosure, cover and door: Dipcoat-primed, powder-coated on the outside, textured paint  Mounting plate: Zinc-plated                                                                                                                                                         |
| Colour          | RAL 7035                                                                                                                                                                                                                                                                     |
| Supply includes | Enclosure, solid back and sides Door or double-door at front, with 3-point locking system Mounting plate Cover with cam locks, hinged at the rear, 2 stays with automatic latching. Automatic unlatching on the left, manual on the right. Gland plate Lock: 3 mm double-bit |
| Dimensions      | Width: 1,200 mm<br>Height: 970 mm<br>Depth: 400 mm                                                                                                                                                                                                                           |