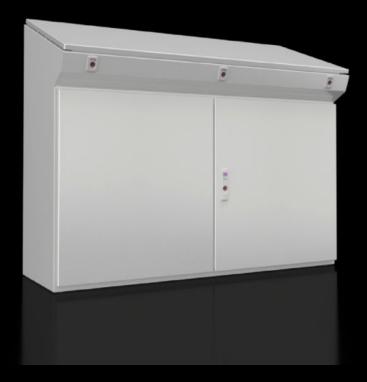

## CX 6742.000 - CX one-piece console

One-piece console for operating and monitoring, with large mounting plate and a high protection category of IP 55, available in four different widths.

#### **Features**

| Model No.       | CX 6742.000                                                                                                                                                                                                                                                                  |
|-----------------|------------------------------------------------------------------------------------------------------------------------------------------------------------------------------------------------------------------------------------------------------------------------------|
| Design          | One-piece consoles                                                                                                                                                                                                                                                           |
| Material        | Enclosure: Sheet steel 1.5 mm  Door and console cover: Sheet steel, 2.0 mm, all-round foamed-in PU seal  Mounting plate: Sheet steel, 2.5 mm                                                                                                                                 |
| Surface finish  | Enclosure, cover and door: Dipcoat-primed, powder-coated on the outside, textured paint  Mounting plate: Zinc-plated                                                                                                                                                         |
| Colour          | RAL 7035                                                                                                                                                                                                                                                                     |
| Supply includes | Enclosure, solid back and sides Door or double-door at front, with 3-point locking system Mounting plate Cover with cam locks, hinged at the rear, 2 stays with automatic latching. Automatic unlatching on the left, manual on the right. Gland plate Lock: 3 mm double-bit |
| Dimensions      | Width: 1,200 mm<br>Height: 970 mm<br>Depth: 400 mm                                                                                                                                                                                                                           |