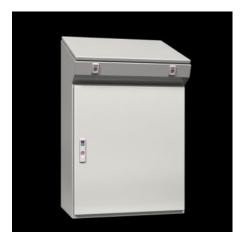

## CX 6742.000 - CX one-piece console

One-piece console for operating and monitoring, with large mounting plate and a high protection category of IP 55, available in four different widths.

#### **Features**

| Model No.       | CX 6742.000                                                                                                                                                                                                                                                                  |
|-----------------|------------------------------------------------------------------------------------------------------------------------------------------------------------------------------------------------------------------------------------------------------------------------------|
| Design          | One-piece consoles                                                                                                                                                                                                                                                           |
| Material        | Enclosure: Sheet steel 1.5 mm  Door and console cover: Sheet steel, 2.0 mm, all-round foamed-in PU seal  Mounting plate: Sheet steel, 2.5 mm                                                                                                                                 |
| Surface finish  | Enclosure, cover and door: Dipcoat-primed, powder-coated on the outside, textured paint  Mounting plate: Zinc-plated                                                                                                                                                         |
| Colour          | RAL 7035                                                                                                                                                                                                                                                                     |
| Supply includes | Enclosure, solid back and sides Door or double-door at front, with 3-point locking system Mounting plate Cover with cam locks, hinged at the rear, 2 stays with automatic latching. Automatic unlatching on the left, manual on the right. Gland plate Lock: 3 mm double-bit |
| Dimensions      | Width: 1,200 mm<br>Height: 970 mm<br>Depth: 400 mm                                                                                                                                                                                                                           |