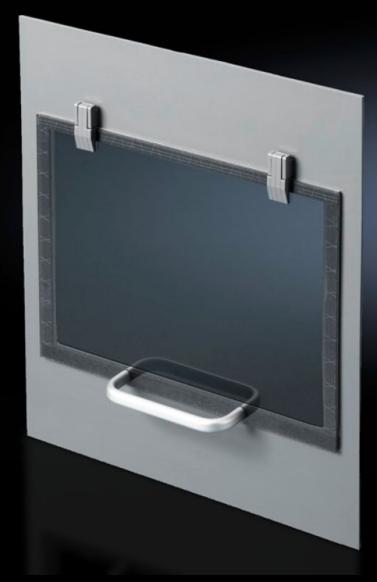

## IW 6903.200 - Paper removal flap for installation in surfaces

For installation in surfaces, facilitates easy removal of pages from the printer without opening the enclosure door.

## **Features**

| Model No.             | IW 6903.200                                                                                                                |
|-----------------------|----------------------------------------------------------------------------------------------------------------------------|
| Design                | DIN A4                                                                                                                     |
| Product description   | Facilitates easy removal of pages from the printer without opening the enclosure door. Plexiglass flap with magnetic lock. |
| Colour                | RAL 7015                                                                                                                   |
| Packs of              | 1 pc(s).                                                                                                                   |
| Net weight            | 1.904                                                                                                                      |
| Gross weight          | 2.12                                                                                                                       |
| Customs tariff number | 94039910                                                                                                                   |
| EAN                   | 4028177524729                                                                                                              |
| ETIM 9                | EC002617                                                                                                                   |
| ECLASS 8.0            | 27189260                                                                                                                   |