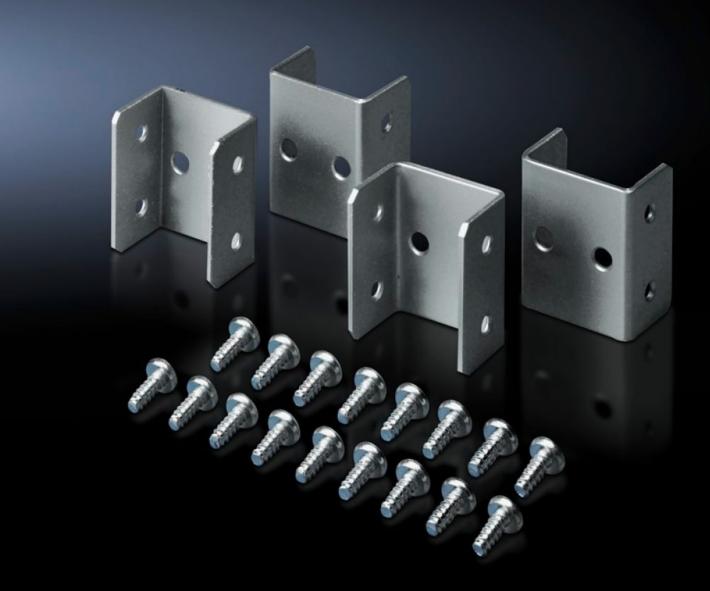

## TE 7000.640 - Baying kit for TE 7000

For connecting individual enclosures into bayed suites at the sides.

## **Features**

| Model No.           | TE 7000.640                                                                                                                        |
|---------------------|------------------------------------------------------------------------------------------------------------------------------------|
| Product description | For connecting individual enclosures into bayed suites at the sides. The enclosures are connected between the base and roof frame. |
| Material            | Sheet steel, zinc-plated                                                                                                           |
| Supply includes     | Assembly parts                                                                                                                     |
| Dimensions          | Width: 40 mm                                                                                                                       |
| Packs of            | 4 pc(s).                                                                                                                           |
| ECLASS 8.0          | 27189263                                                                                                                           |