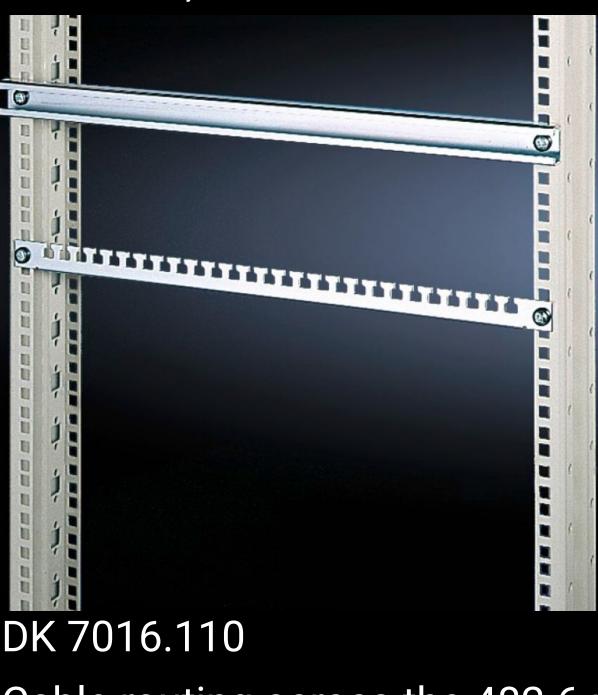

## DK 7016.110 - Cable routing across the 482.6 mm (19") mounting level

For fastening across all 482.6 mm (19") mounting angles, for cable ties.

### Features

| Model No.             | DK 7016.110                                                                               |
|-----------------------|-------------------------------------------------------------------------------------------|
| Design                | Cable clamp rail                                                                          |
| Product description   | For fastening across all 482.6 mm (19") mounting angles, for cable ties and cable clamps. |
| Material              | Sheet steel                                                                               |
| Surface finish        | Zinc-plated                                                                               |
| Supply includes       | Assembly parts                                                                            |
| Dimensions            | Width: 482.6 mm                                                                           |
| Packs of              | 6 pc(s).                                                                                  |
| Net weight            | 1.152                                                                                     |
| Gross weight          | 1.328                                                                                     |
| Customs tariff number | 73269098                                                                                  |
| EAN                   | 4028177147331                                                                             |
| E-Number Sweden       | E7239813                                                                                  |
| ETIM 9                | EC000386                                                                                  |
| ECLASS 8.0            | 27400604                                                                                  |

### Tender text

Cable clamp rails for 482.6 mm (19 inch) mounting angles The cable clamp rail is fastened across 482.6 mm (19 inch) mounting angles. The cables may be routed and fastened using cable ties, in line with system requirements. Material: sheet steel Surface finish: passivated Dimension: length 482.6 mm Supply includes: Assembly parts