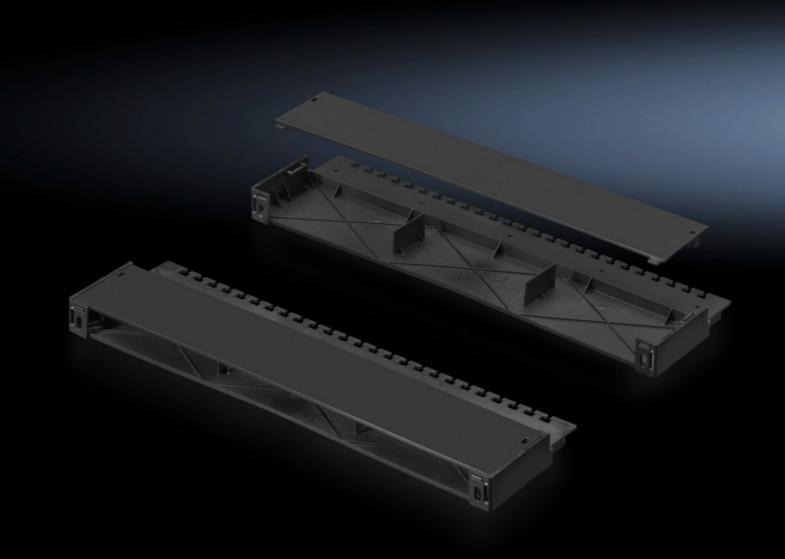

### DK 7030.087 - CMC III cable clamp straps

For cable clamping and accommodation at the rear of the CMC III 482.6 mm (19") mounting unit.

#### **Features**

| Model No.                         | DK 7030.087                                                                                                                                                                                                                                                                                                                                                 |
|-----------------------------------|-------------------------------------------------------------------------------------------------------------------------------------------------------------------------------------------------------------------------------------------------------------------------------------------------------------------------------------------------------------|
| Product description               | For tool-free securing to the rear of the CMC III 482.6 mm (19") mounting unit 7030.088. Enables tidy cable routing behind the built-in CMC III devices and attachment of the cables for strain relief purposes. Cables can easily be laid in a loop to allow the built-in CMC III devices to be removed from the mounting unit without the need for tools. |
| Benefits                          | Cable run Fire protection: Self-extinguishing to UL 94 HB                                                                                                                                                                                                                                                                                                   |
| Applications                      | Cable management                                                                                                                                                                                                                                                                                                                                            |
| Material                          | Plastic                                                                                                                                                                                                                                                                                                                                                     |
| Colour                            | RAL 9005                                                                                                                                                                                                                                                                                                                                                    |
| Supply includes                   | Assembly parts                                                                                                                                                                                                                                                                                                                                              |
| Length                            | 455 mm                                                                                                                                                                                                                                                                                                                                                      |
| Dimensions                        | Width: 150 mm<br>Height: 50 mm<br>Length: 455 mm                                                                                                                                                                                                                                                                                                            |
| Operating temperature range       | 0 °C55 °C                                                                                                                                                                                                                                                                                                                                                   |
| Ambient humidity (non-condensing) | 595 %                                                                                                                                                                                                                                                                                                                                                       |
| Packs of                          | 1 pc(s).                                                                                                                                                                                                                                                                                                                                                    |
| Net weight                        | 0.4                                                                                                                                                                                                                                                                                                                                                         |
| Gross weight                      | 0.503                                                                                                                                                                                                                                                                                                                                                       |
| Customs tariff number             | 39269097                                                                                                                                                                                                                                                                                                                                                    |
| EAN                               | 4028177701229                                                                                                                                                                                                                                                                                                                                               |
| ETIM 9                            | EC000322                                                                                                                                                                                                                                                                                                                                                    |