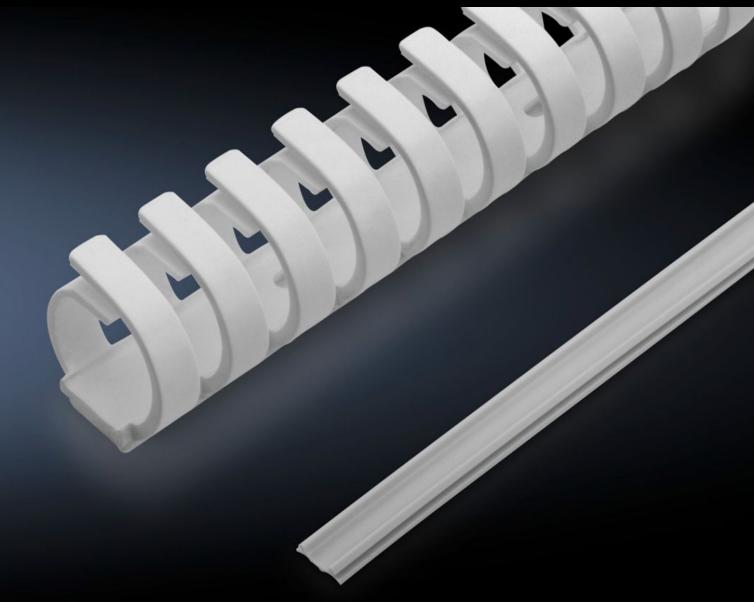

## IT 7030.695 - Cable routing set, doors for VX, VX IT

For optimised cable routing on the inside of the VX enclosure system doors when using a CMC III handle.

## **Features**

| IT 7030.695                                                                                                                                                                                                                                                                                                                                                       |
|-------------------------------------------------------------------------------------------------------------------------------------------------------------------------------------------------------------------------------------------------------------------------------------------------------------------------------------------------------------------|
| For optimised cable routing on the inside of the doors of the VX enclosure system when a CMC III handle is used.                                                                                                                                                                                                                                                  |
| Shorten the duct cover and the ring cable holder to any desired length                                                                                                                                                                                                                                                                                            |
| When installing handles or reader units with cables, these will need to be laid close to the inside of the door. The cables are routed in the aluminium extrusion of the doors.  To close the duct, the duct cover simply snaps onto the profile For cable routing with ventilated or sheet steel doors, the ring cable holder is glued to the inside of the door |
| Plastic                                                                                                                                                                                                                                                                                                                                                           |
| Pale grey                                                                                                                                                                                                                                                                                                                                                         |
| Cable routing set, doors Duct cover, 2 m 4 ring cable holders, 0.5 m Assembly parts                                                                                                                                                                                                                                                                               |
| 1 pc(s).                                                                                                                                                                                                                                                                                                                                                          |
| 0.202                                                                                                                                                                                                                                                                                                                                                             |
| 0.222                                                                                                                                                                                                                                                                                                                                                             |
| 73269098                                                                                                                                                                                                                                                                                                                                                          |
| 4028177939264                                                                                                                                                                                                                                                                                                                                                     |
| EC000261                                                                                                                                                                                                                                                                                                                                                          |
| 27180101                                                                                                                                                                                                                                                                                                                                                          |
|                                                                                                                                                                                                                                                                                                                                                                   |