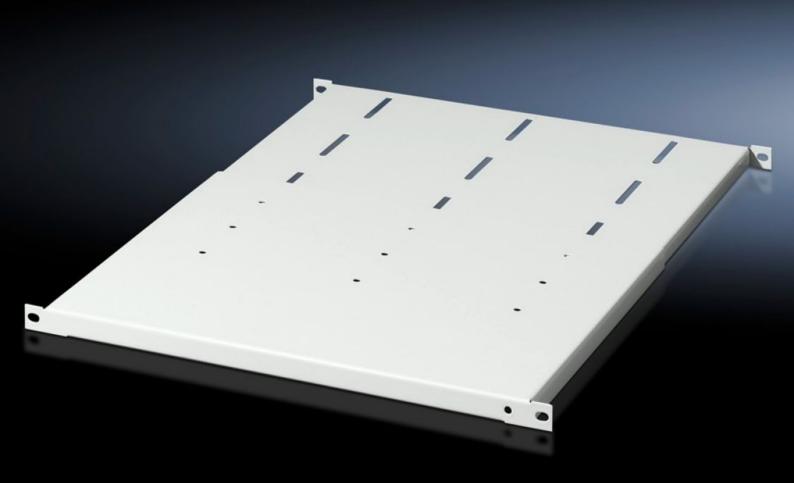

# Component shelf ½ U, depth-variable

State: 8/05/2025 (Source: rittal.com/au-en)

## DK 7063.720 - Component shelf ½ U, depth-variable 482.6 mm (19") system punchings

For mounting between the front and rear 482.6 mm (19") levels, infinitely depth-adjustable, load capacity: 50 kg.

#### **Features**

| Model No.               | DK 7063.720                                                                                                        |
|-------------------------|--------------------------------------------------------------------------------------------------------------------|
| Product description     | For mounting between the front and rear 482.6 mm (19″) levels. The component shelf is infinitely depth-adjustable. |
| Material                | Sheet steel                                                                                                        |
| Colour                  | RAL 7035                                                                                                           |
| Load capacity           | 50 kg area load                                                                                                    |
| Note                    | Not suitable for combination with telescopic slides.                                                               |
| Distance between levels | 600 - 900 mm                                                                                                       |
| Packs of                | 1 pc(s).                                                                                                           |
| Net weight              | 7.572                                                                                                              |
| Gross weight            | 7.971                                                                                                              |
| Customs tariff number   | 94039910                                                                                                           |
| EAN                     | 4028177401877                                                                                                      |
| E-Number Sweden         | E7239732                                                                                                           |
| ECLASS 8.0              | 27189261                                                                                                           |