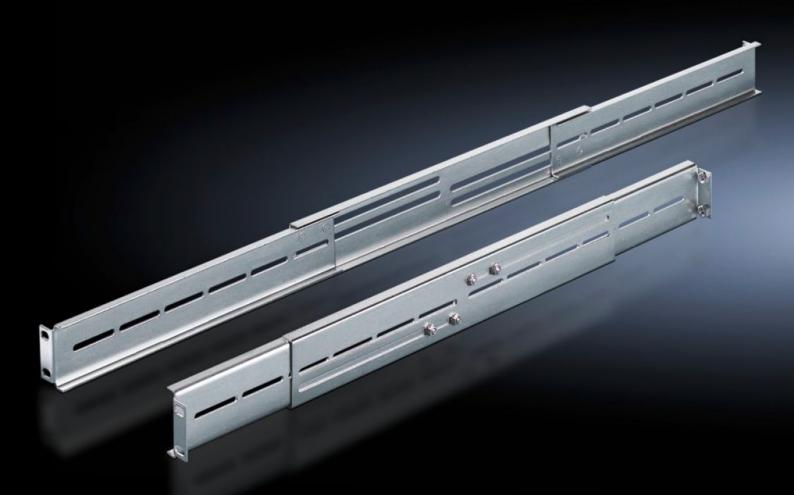

## DK 7063.850 - Installation kit, depth-variable for 482.6 mm (19") component shelves

Installation kit for component shelves and drawers, depth-variable.

## Features

| Model No.               | DK 7063.850                                                                                                                                                                                                   |
|-------------------------|---------------------------------------------------------------------------------------------------------------------------------------------------------------------------------------------------------------|
| Product description     | Depending on the distance between the two 482.6 mm (19")<br>mounting levels, the installation kit is screw-fastened in the depth<br>between the L-shaped mounting angles or 482.6 mm (19")<br>mounting frame. |
| Material                | Sheet steel                                                                                                                                                                                                   |
| Surface finish          | Zinc-plated                                                                                                                                                                                                   |
| Supply includes         | Assembly parts                                                                                                                                                                                                |
| Distance between levels | 550 - 850 mm                                                                                                                                                                                                  |
| Installation dimensions | Installation depth for components: 482.6 mm<br>Installation width for components: 19"                                                                                                                         |
| Packs of                | 2 pc(s).                                                                                                                                                                                                      |
| Weight/pack             | 2.052 kg                                                                                                                                                                                                      |
| Customs tariff number   | 73269098                                                                                                                                                                                                      |
| EAN                     | 4028177147614                                                                                                                                                                                                 |
| ETIM 7.0                | EC002620                                                                                                                                                                                                      |
| ECLASS 8.0              | 27189261                                                                                                                                                                                                      |
|                         |                                                                                                                                                                                                               |